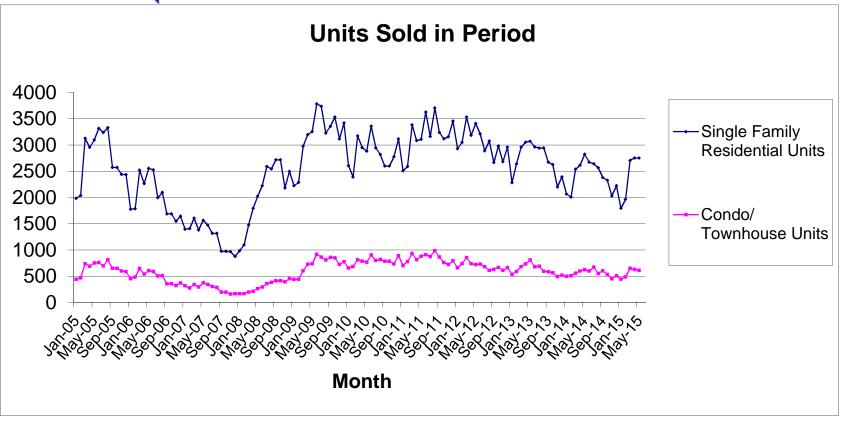

## **Greater Las Vegas Association of REALTORS® May 2015 Statistics**

|                                                                                                                                                                                                                                                                                                                                                                                                                                                                                                                                                                                                                                                                                                                                                                                                                                                                                                                                                                                                                                                                                                                                                                                                                                                                                                                                                                                                                                                                                                                                                                                                                                                                                                                                                                                                                                                                                                                                                                                                                                                                                                                                | Single Family Residential Units |             |                       |                       | Condo/Townhouse Units |            |                       |                       |
|--------------------------------------------------------------------------------------------------------------------------------------------------------------------------------------------------------------------------------------------------------------------------------------------------------------------------------------------------------------------------------------------------------------------------------------------------------------------------------------------------------------------------------------------------------------------------------------------------------------------------------------------------------------------------------------------------------------------------------------------------------------------------------------------------------------------------------------------------------------------------------------------------------------------------------------------------------------------------------------------------------------------------------------------------------------------------------------------------------------------------------------------------------------------------------------------------------------------------------------------------------------------------------------------------------------------------------------------------------------------------------------------------------------------------------------------------------------------------------------------------------------------------------------------------------------------------------------------------------------------------------------------------------------------------------------------------------------------------------------------------------------------------------------------------------------------------------------------------------------------------------------------------------------------------------------------------------------------------------------------------------------------------------------------------------------------------------------------------------------------------------|---------------------------------|-------------|-----------------------|-----------------------|-----------------------|------------|-----------------------|-----------------------|
| AVAILABILITY AT END OF PERIOD                                                                                                                                                                                                                                                                                                                                                                                                                                                                                                                                                                                                                                                                                                                                                                                                                                                                                                                                                                                                                                                                                                                                                                                                                                                                                                                                                                                                                                                                                                                                                                                                                                                                                                                                                                                                                                                                                                                                                                                                                                                                                                  |                                 | May 15      | Change from<br>Apr 15 | Change from<br>May 14 |                       | May 15     | Change from<br>Apr 15 | Change from<br>May 14 |
| # of available units listed                                                                                                                                                                                                                                                                                                                                                                                                                                                                                                                                                                                                                                                                                                                                                                                                                                                                                                                                                                                                                                                                                                                                                                                                                                                                                                                                                                                                                                                                                                                                                                                                                                                                                                                                                                                                                                                                                                                                                                                                                                                                                                    | 1                               | 13,569      | -1.3%                 |                       |                       | 3,470      | -4.3%                 | -4.8%                 |
| Median list price of available units                                                                                                                                                                                                                                                                                                                                                                                                                                                                                                                                                                                                                                                                                                                                                                                                                                                                                                                                                                                                                                                                                                                                                                                                                                                                                                                                                                                                                                                                                                                                                                                                                                                                                                                                                                                                                                                                                                                                                                                                                                                                                           | \$                              | 239,000     | +1.7%                 |                       |                       | 118,900    | +2.5%                 | +14.9%                |
| Average list price of available units                                                                                                                                                                                                                                                                                                                                                                                                                                                                                                                                                                                                                                                                                                                                                                                                                                                                                                                                                                                                                                                                                                                                                                                                                                                                                                                                                                                                                                                                                                                                                                                                                                                                                                                                                                                                                                                                                                                                                                                                                                                                                          | \$                              | 350,294     | +3.1%                 |                       |                       | 239,771    | +1.3%                 | +16.3%                |
| The state of the s |                                 | 000,204     | 10.170                | 114.270               | <u> </u>              | 200,771    | 11.070                | 110.070               |
|                                                                                                                                                                                                                                                                                                                                                                                                                                                                                                                                                                                                                                                                                                                                                                                                                                                                                                                                                                                                                                                                                                                                                                                                                                                                                                                                                                                                                                                                                                                                                                                                                                                                                                                                                                                                                                                                                                                                                                                                                                                                                                                                |                                 | Mov 15      | Change from           | Change from           |                       | Mov 1F     | Change from           | Change from           |
| *AVAILABILITY AT END OF PERIOD                                                                                                                                                                                                                                                                                                                                                                                                                                                                                                                                                                                                                                                                                                                                                                                                                                                                                                                                                                                                                                                                                                                                                                                                                                                                                                                                                                                                                                                                                                                                                                                                                                                                                                                                                                                                                                                                                                                                                                                                                                                                                                 |                                 | May 15      | Apr 15                | May 14                |                       | May 15     | Apr 15                | May 14                |
| # of available units listed w/o offers                                                                                                                                                                                                                                                                                                                                                                                                                                                                                                                                                                                                                                                                                                                                                                                                                                                                                                                                                                                                                                                                                                                                                                                                                                                                                                                                                                                                                                                                                                                                                                                                                                                                                                                                                                                                                                                                                                                                                                                                                                                                                         |                                 | 7,133       | -2.2%                 | +7.8%                 |                       | 2,268      | -6.9%                 | +0.4%                 |
| Median list price of available units w/o offers                                                                                                                                                                                                                                                                                                                                                                                                                                                                                                                                                                                                                                                                                                                                                                                                                                                                                                                                                                                                                                                                                                                                                                                                                                                                                                                                                                                                                                                                                                                                                                                                                                                                                                                                                                                                                                                                                                                                                                                                                                                                                | \$                              | 279,900     | +1.8%                 | +12.0%                | \$                    | 125,000    | +0.8%                 | +13.6%                |
| Average list price of available units w/o offers                                                                                                                                                                                                                                                                                                                                                                                                                                                                                                                                                                                                                                                                                                                                                                                                                                                                                                                                                                                                                                                                                                                                                                                                                                                                                                                                                                                                                                                                                                                                                                                                                                                                                                                                                                                                                                                                                                                                                                                                                                                                               | \$                              | 441,130     | +3.4%                 | +10.6%                | \$                    | 292,817    | +3.1%                 | +14.9%                |
|                                                                                                                                                                                                                                                                                                                                                                                                                                                                                                                                                                                                                                                                                                                                                                                                                                                                                                                                                                                                                                                                                                                                                                                                                                                                                                                                                                                                                                                                                                                                                                                                                                                                                                                                                                                                                                                                                                                                                                                                                                                                                                                                |                                 |             |                       |                       |                       |            |                       |                       |
|                                                                                                                                                                                                                                                                                                                                                                                                                                                                                                                                                                                                                                                                                                                                                                                                                                                                                                                                                                                                                                                                                                                                                                                                                                                                                                                                                                                                                                                                                                                                                                                                                                                                                                                                                                                                                                                                                                                                                                                                                                                                                                                                |                                 | May 15      |                       | Change from           |                       | May 15     | Change from           | Change from           |
| NEW LISTINGS THIS PERIOD                                                                                                                                                                                                                                                                                                                                                                                                                                                                                                                                                                                                                                                                                                                                                                                                                                                                                                                                                                                                                                                                                                                                                                                                                                                                                                                                                                                                                                                                                                                                                                                                                                                                                                                                                                                                                                                                                                                                                                                                                                                                                                       |                                 |             | Apr 15                | May 14                |                       | Way 10     | Apr 15                | May 14                |
| # of new listings                                                                                                                                                                                                                                                                                                                                                                                                                                                                                                                                                                                                                                                                                                                                                                                                                                                                                                                                                                                                                                                                                                                                                                                                                                                                                                                                                                                                                                                                                                                                                                                                                                                                                                                                                                                                                                                                                                                                                                                                                                                                                                              |                                 | 3,705       | -3.8%                 |                       |                       | 791        | +35.4%                | -7.1%                 |
| Median price of new listings                                                                                                                                                                                                                                                                                                                                                                                                                                                                                                                                                                                                                                                                                                                                                                                                                                                                                                                                                                                                                                                                                                                                                                                                                                                                                                                                                                                                                                                                                                                                                                                                                                                                                                                                                                                                                                                                                                                                                                                                                                                                                                   | \$                              | 239,900     | +0.4%                 |                       |                       | 127,000    | +5.8%                 |                       |
| Average price of new listings                                                                                                                                                                                                                                                                                                                                                                                                                                                                                                                                                                                                                                                                                                                                                                                                                                                                                                                                                                                                                                                                                                                                                                                                                                                                                                                                                                                                                                                                                                                                                                                                                                                                                                                                                                                                                                                                                                                                                                                                                                                                                                  | \$                              | 329,656     | +3.3%                 | +15.0%                | \$                    | 215,578    | +18.9%                | +14.8%                |
|                                                                                                                                                                                                                                                                                                                                                                                                                                                                                                                                                                                                                                                                                                                                                                                                                                                                                                                                                                                                                                                                                                                                                                                                                                                                                                                                                                                                                                                                                                                                                                                                                                                                                                                                                                                                                                                                                                                                                                                                                                                                                                                                |                                 |             |                       |                       |                       |            |                       |                       |
|                                                                                                                                                                                                                                                                                                                                                                                                                                                                                                                                                                                                                                                                                                                                                                                                                                                                                                                                                                                                                                                                                                                                                                                                                                                                                                                                                                                                                                                                                                                                                                                                                                                                                                                                                                                                                                                                                                                                                                                                                                                                                                                                |                                 | M 45        | Change from           | Change from           |                       | Marrida    | Change from           | Change from           |
| UNITS SOLD THIS PERIOD                                                                                                                                                                                                                                                                                                                                                                                                                                                                                                                                                                                                                                                                                                                                                                                                                                                                                                                                                                                                                                                                                                                                                                                                                                                                                                                                                                                                                                                                                                                                                                                                                                                                                                                                                                                                                                                                                                                                                                                                                                                                                                         |                                 | May 15      | Apr 15                | May 14                |                       | May 15     | Apr 15                | May 14                |
| # of units sold                                                                                                                                                                                                                                                                                                                                                                                                                                                                                                                                                                                                                                                                                                                                                                                                                                                                                                                                                                                                                                                                                                                                                                                                                                                                                                                                                                                                                                                                                                                                                                                                                                                                                                                                                                                                                                                                                                                                                                                                                                                                                                                |                                 | 2,752       | -0.0%                 | -2.6%                 |                       | 611        | -2.4%                 | -2.2%                 |
| Median price of units sold                                                                                                                                                                                                                                                                                                                                                                                                                                                                                                                                                                                                                                                                                                                                                                                                                                                                                                                                                                                                                                                                                                                                                                                                                                                                                                                                                                                                                                                                                                                                                                                                                                                                                                                                                                                                                                                                                                                                                                                                                                                                                                     | \$                              | 211,250     | -0.6%                 | +8.3%                 | \$                    | 112,000    | -2.6%                 | +9.8%                 |
| Average price of units sold                                                                                                                                                                                                                                                                                                                                                                                                                                                                                                                                                                                                                                                                                                                                                                                                                                                                                                                                                                                                                                                                                                                                                                                                                                                                                                                                                                                                                                                                                                                                                                                                                                                                                                                                                                                                                                                                                                                                                                                                                                                                                                    | \$                              | 245,690     | -4.6%                 | +4.7%                 | \$                    | 158,438    | +0.7%                 | +19.6%                |
|                                                                                                                                                                                                                                                                                                                                                                                                                                                                                                                                                                                                                                                                                                                                                                                                                                                                                                                                                                                                                                                                                                                                                                                                                                                                                                                                                                                                                                                                                                                                                                                                                                                                                                                                                                                                                                                                                                                                                                                                                                                                                                                                |                                 |             | T                     | T                     |                       |            | T                     |                       |
| TIME ON MARKET FOR UNITS SOLD THIS PERIOD                                                                                                                                                                                                                                                                                                                                                                                                                                                                                                                                                                                                                                                                                                                                                                                                                                                                                                                                                                                                                                                                                                                                                                                                                                                                                                                                                                                                                                                                                                                                                                                                                                                                                                                                                                                                                                                                                                                                                                                                                                                                                      |                                 | May 15      | Apr 15                | May 14                |                       | May 15     | Apr 15                | May 14                |
| 0-30 days                                                                                                                                                                                                                                                                                                                                                                                                                                                                                                                                                                                                                                                                                                                                                                                                                                                                                                                                                                                                                                                                                                                                                                                                                                                                                                                                                                                                                                                                                                                                                                                                                                                                                                                                                                                                                                                                                                                                                                                                                                                                                                                      |                                 | 51.2%       | 48.4%                 | 52.8%                 |                       | 41.1%      | 45.0%                 | 43.5%                 |
| 31-60 days                                                                                                                                                                                                                                                                                                                                                                                                                                                                                                                                                                                                                                                                                                                                                                                                                                                                                                                                                                                                                                                                                                                                                                                                                                                                                                                                                                                                                                                                                                                                                                                                                                                                                                                                                                                                                                                                                                                                                                                                                                                                                                                     |                                 | 19.9%       | 17.0%                 | 16.6%                 |                       | 21.3%      | 20.8%                 | 19.2%                 |
| 61-90 days                                                                                                                                                                                                                                                                                                                                                                                                                                                                                                                                                                                                                                                                                                                                                                                                                                                                                                                                                                                                                                                                                                                                                                                                                                                                                                                                                                                                                                                                                                                                                                                                                                                                                                                                                                                                                                                                                                                                                                                                                                                                                                                     |                                 | 8.8%        | 9.4%                  | 9.1%                  |                       | 14.9%      | 9.6%                  | 12.6%                 |
| 91-120 days                                                                                                                                                                                                                                                                                                                                                                                                                                                                                                                                                                                                                                                                                                                                                                                                                                                                                                                                                                                                                                                                                                                                                                                                                                                                                                                                                                                                                                                                                                                                                                                                                                                                                                                                                                                                                                                                                                                                                                                                                                                                                                                    |                                 | 5.6%        | 6.5%                  | 5.6%                  |                       | 6.4%       | 7.3%                  | 6.7%                  |
| 121+ days                                                                                                                                                                                                                                                                                                                                                                                                                                                                                                                                                                                                                                                                                                                                                                                                                                                                                                                                                                                                                                                                                                                                                                                                                                                                                                                                                                                                                                                                                                                                                                                                                                                                                                                                                                                                                                                                                                                                                                                                                                                                                                                      |                                 | 14.6%       | 18.7%                 | 15.9%                 |                       | 16.4%      | 17.3%                 | 17.9%                 |
|                                                                                                                                                                                                                                                                                                                                                                                                                                                                                                                                                                                                                                                                                                                                                                                                                                                                                                                                                                                                                                                                                                                                                                                                                                                                                                                                                                                                                                                                                                                                                                                                                                                                                                                                                                                                                                                                                                                                                                                                                                                                                                                                |                                 |             |                       |                       |                       |            |                       |                       |
| TOTAL HOME SALES DOLLAR VALUE FOR                                                                                                                                                                                                                                                                                                                                                                                                                                                                                                                                                                                                                                                                                                                                                                                                                                                                                                                                                                                                                                                                                                                                                                                                                                                                                                                                                                                                                                                                                                                                                                                                                                                                                                                                                                                                                                                                                                                                                                                                                                                                                              |                                 | May 15      | _                     | Change from           |                       | May 15     | Change from           | Change from           |
| UNITS SOLD THIS PERIOD                                                                                                                                                                                                                                                                                                                                                                                                                                                                                                                                                                                                                                                                                                                                                                                                                                                                                                                                                                                                                                                                                                                                                                                                                                                                                                                                                                                                                                                                                                                                                                                                                                                                                                                                                                                                                                                                                                                                                                                                                                                                                                         | 1                               |             | Apr 15                | May 14                |                       |            | Apr 15                | May 14                |
|                                                                                                                                                                                                                                                                                                                                                                                                                                                                                                                                                                                                                                                                                                                                                                                                                                                                                                                                                                                                                                                                                                                                                                                                                                                                                                                                                                                                                                                                                                                                                                                                                                                                                                                                                                                                                                                                                                                                                                                                                                                                                                                                | \$                              | 676,139,662 | -4.7%                 | +1.9%                 | \$                    | 96,805,439 | -1.7%                 | +16.9%                |