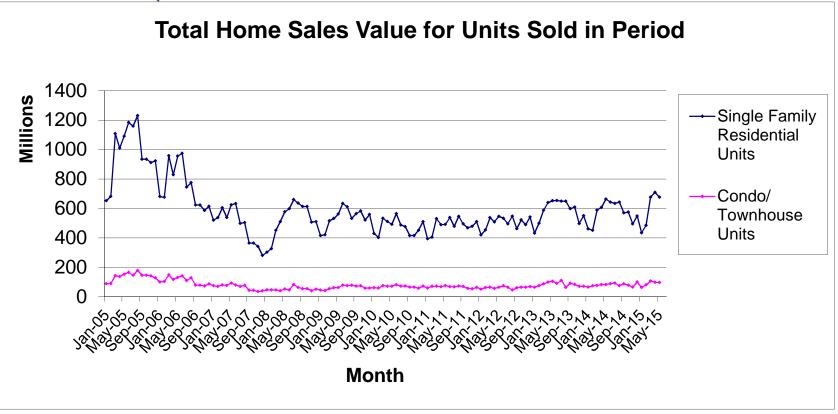

## **Greater Las Vegas Association of REALTORS® May 2015 Statistics**

|                                                                                                                                                                                                                                                                                                                                                                                                                                                                                                                                                                                                                                                                                                                                                                                                                                                                                                                                                                                                                                                                                                                                                                                                                                                                                                                                                                                                                                                                                                                                                                                                                                                                                                                                                                                                                                                                                                                                                                                                                                                                                                                                | Single Family Residential Units |             |                       |                       | Condo/Townhouse Units |            |                       |                       |
|--------------------------------------------------------------------------------------------------------------------------------------------------------------------------------------------------------------------------------------------------------------------------------------------------------------------------------------------------------------------------------------------------------------------------------------------------------------------------------------------------------------------------------------------------------------------------------------------------------------------------------------------------------------------------------------------------------------------------------------------------------------------------------------------------------------------------------------------------------------------------------------------------------------------------------------------------------------------------------------------------------------------------------------------------------------------------------------------------------------------------------------------------------------------------------------------------------------------------------------------------------------------------------------------------------------------------------------------------------------------------------------------------------------------------------------------------------------------------------------------------------------------------------------------------------------------------------------------------------------------------------------------------------------------------------------------------------------------------------------------------------------------------------------------------------------------------------------------------------------------------------------------------------------------------------------------------------------------------------------------------------------------------------------------------------------------------------------------------------------------------------|---------------------------------|-------------|-----------------------|-----------------------|-----------------------|------------|-----------------------|-----------------------|
| AVAILABILITY AT END OF PERIOD                                                                                                                                                                                                                                                                                                                                                                                                                                                                                                                                                                                                                                                                                                                                                                                                                                                                                                                                                                                                                                                                                                                                                                                                                                                                                                                                                                                                                                                                                                                                                                                                                                                                                                                                                                                                                                                                                                                                                                                                                                                                                                  |                                 | May 15      | Change from<br>Apr 15 | Change from<br>May 14 |                       | May 15     | Change from<br>Apr 15 | Change from<br>May 14 |
| # of available units listed                                                                                                                                                                                                                                                                                                                                                                                                                                                                                                                                                                                                                                                                                                                                                                                                                                                                                                                                                                                                                                                                                                                                                                                                                                                                                                                                                                                                                                                                                                                                                                                                                                                                                                                                                                                                                                                                                                                                                                                                                                                                                                    | 1                               | 13,569      | -1.3%                 |                       |                       | 3,470      | -4.3%                 | -4.8%                 |
| Median list price of available units                                                                                                                                                                                                                                                                                                                                                                                                                                                                                                                                                                                                                                                                                                                                                                                                                                                                                                                                                                                                                                                                                                                                                                                                                                                                                                                                                                                                                                                                                                                                                                                                                                                                                                                                                                                                                                                                                                                                                                                                                                                                                           | \$                              | 239,000     | +1.7%                 |                       |                       | 118,900    | +2.5%                 | +14.9%                |
| Average list price of available units                                                                                                                                                                                                                                                                                                                                                                                                                                                                                                                                                                                                                                                                                                                                                                                                                                                                                                                                                                                                                                                                                                                                                                                                                                                                                                                                                                                                                                                                                                                                                                                                                                                                                                                                                                                                                                                                                                                                                                                                                                                                                          | \$                              | 350,294     | +3.1%                 |                       |                       | 239,771    | +1.3%                 | +16.3%                |
| The state of the s |                                 | 000,204     | 10.170                | 114.270               | <u> </u>              | 200,771    | 11.070                | 110.070               |
|                                                                                                                                                                                                                                                                                                                                                                                                                                                                                                                                                                                                                                                                                                                                                                                                                                                                                                                                                                                                                                                                                                                                                                                                                                                                                                                                                                                                                                                                                                                                                                                                                                                                                                                                                                                                                                                                                                                                                                                                                                                                                                                                |                                 | Mov 15      | Change from           | Change from           |                       | Mov 1F     | Change from           | Change from           |
| *AVAILABILITY AT END OF PERIOD                                                                                                                                                                                                                                                                                                                                                                                                                                                                                                                                                                                                                                                                                                                                                                                                                                                                                                                                                                                                                                                                                                                                                                                                                                                                                                                                                                                                                                                                                                                                                                                                                                                                                                                                                                                                                                                                                                                                                                                                                                                                                                 |                                 | May 15      | Apr 15                | May 14                |                       | May 15     | Apr 15                | May 14                |
| # of available units listed w/o offers                                                                                                                                                                                                                                                                                                                                                                                                                                                                                                                                                                                                                                                                                                                                                                                                                                                                                                                                                                                                                                                                                                                                                                                                                                                                                                                                                                                                                                                                                                                                                                                                                                                                                                                                                                                                                                                                                                                                                                                                                                                                                         |                                 | 7,133       | -2.2%                 | +7.8%                 |                       | 2,268      | -6.9%                 | +0.4%                 |
| Median list price of available units w/o offers                                                                                                                                                                                                                                                                                                                                                                                                                                                                                                                                                                                                                                                                                                                                                                                                                                                                                                                                                                                                                                                                                                                                                                                                                                                                                                                                                                                                                                                                                                                                                                                                                                                                                                                                                                                                                                                                                                                                                                                                                                                                                | \$                              | 279,900     | +1.8%                 | +12.0%                | \$                    | 125,000    | +0.8%                 | +13.6%                |
| Average list price of available units w/o offers                                                                                                                                                                                                                                                                                                                                                                                                                                                                                                                                                                                                                                                                                                                                                                                                                                                                                                                                                                                                                                                                                                                                                                                                                                                                                                                                                                                                                                                                                                                                                                                                                                                                                                                                                                                                                                                                                                                                                                                                                                                                               | \$                              | 441,130     | +3.4%                 | +10.6%                | \$                    | 292,817    | +3.1%                 | +14.9%                |
|                                                                                                                                                                                                                                                                                                                                                                                                                                                                                                                                                                                                                                                                                                                                                                                                                                                                                                                                                                                                                                                                                                                                                                                                                                                                                                                                                                                                                                                                                                                                                                                                                                                                                                                                                                                                                                                                                                                                                                                                                                                                                                                                |                                 |             |                       |                       |                       |            |                       |                       |
|                                                                                                                                                                                                                                                                                                                                                                                                                                                                                                                                                                                                                                                                                                                                                                                                                                                                                                                                                                                                                                                                                                                                                                                                                                                                                                                                                                                                                                                                                                                                                                                                                                                                                                                                                                                                                                                                                                                                                                                                                                                                                                                                |                                 | May 15      |                       | Change from           |                       | May 15     | Change from           | Change from           |
| NEW LISTINGS THIS PERIOD                                                                                                                                                                                                                                                                                                                                                                                                                                                                                                                                                                                                                                                                                                                                                                                                                                                                                                                                                                                                                                                                                                                                                                                                                                                                                                                                                                                                                                                                                                                                                                                                                                                                                                                                                                                                                                                                                                                                                                                                                                                                                                       |                                 |             | Apr 15                | May 14                |                       | Way 10     | Apr 15                | May 14                |
| # of new listings                                                                                                                                                                                                                                                                                                                                                                                                                                                                                                                                                                                                                                                                                                                                                                                                                                                                                                                                                                                                                                                                                                                                                                                                                                                                                                                                                                                                                                                                                                                                                                                                                                                                                                                                                                                                                                                                                                                                                                                                                                                                                                              |                                 | 3,705       | -3.8%                 |                       |                       | 791        | +35.4%                | -7.1%                 |
| Median price of new listings                                                                                                                                                                                                                                                                                                                                                                                                                                                                                                                                                                                                                                                                                                                                                                                                                                                                                                                                                                                                                                                                                                                                                                                                                                                                                                                                                                                                                                                                                                                                                                                                                                                                                                                                                                                                                                                                                                                                                                                                                                                                                                   | \$                              | 239,900     | +0.4%                 |                       |                       | 127,000    | +5.8%                 |                       |
| Average price of new listings                                                                                                                                                                                                                                                                                                                                                                                                                                                                                                                                                                                                                                                                                                                                                                                                                                                                                                                                                                                                                                                                                                                                                                                                                                                                                                                                                                                                                                                                                                                                                                                                                                                                                                                                                                                                                                                                                                                                                                                                                                                                                                  | \$                              | 329,656     | +3.3%                 | +15.0%                | \$                    | 215,578    | +18.9%                | +14.8%                |
|                                                                                                                                                                                                                                                                                                                                                                                                                                                                                                                                                                                                                                                                                                                                                                                                                                                                                                                                                                                                                                                                                                                                                                                                                                                                                                                                                                                                                                                                                                                                                                                                                                                                                                                                                                                                                                                                                                                                                                                                                                                                                                                                |                                 |             |                       |                       |                       |            |                       |                       |
|                                                                                                                                                                                                                                                                                                                                                                                                                                                                                                                                                                                                                                                                                                                                                                                                                                                                                                                                                                                                                                                                                                                                                                                                                                                                                                                                                                                                                                                                                                                                                                                                                                                                                                                                                                                                                                                                                                                                                                                                                                                                                                                                |                                 | M 45        | Change from           | Change from           |                       | Marrida    | Change from           | Change from           |
| UNITS SOLD THIS PERIOD                                                                                                                                                                                                                                                                                                                                                                                                                                                                                                                                                                                                                                                                                                                                                                                                                                                                                                                                                                                                                                                                                                                                                                                                                                                                                                                                                                                                                                                                                                                                                                                                                                                                                                                                                                                                                                                                                                                                                                                                                                                                                                         |                                 | May 15      | Apr 15                | May 14                |                       | May 15     | Apr 15                | May 14                |
| # of units sold                                                                                                                                                                                                                                                                                                                                                                                                                                                                                                                                                                                                                                                                                                                                                                                                                                                                                                                                                                                                                                                                                                                                                                                                                                                                                                                                                                                                                                                                                                                                                                                                                                                                                                                                                                                                                                                                                                                                                                                                                                                                                                                |                                 | 2,752       | -0.0%                 | -2.6%                 |                       | 611        | -2.4%                 | -2.2%                 |
| Median price of units sold                                                                                                                                                                                                                                                                                                                                                                                                                                                                                                                                                                                                                                                                                                                                                                                                                                                                                                                                                                                                                                                                                                                                                                                                                                                                                                                                                                                                                                                                                                                                                                                                                                                                                                                                                                                                                                                                                                                                                                                                                                                                                                     | \$                              | 211,250     | -0.6%                 | +8.3%                 | \$                    | 112,000    | -2.6%                 | +9.8%                 |
| Average price of units sold                                                                                                                                                                                                                                                                                                                                                                                                                                                                                                                                                                                                                                                                                                                                                                                                                                                                                                                                                                                                                                                                                                                                                                                                                                                                                                                                                                                                                                                                                                                                                                                                                                                                                                                                                                                                                                                                                                                                                                                                                                                                                                    | \$                              | 245,690     | -4.6%                 | +4.7%                 | \$                    | 158,438    | +0.7%                 | +19.6%                |
|                                                                                                                                                                                                                                                                                                                                                                                                                                                                                                                                                                                                                                                                                                                                                                                                                                                                                                                                                                                                                                                                                                                                                                                                                                                                                                                                                                                                                                                                                                                                                                                                                                                                                                                                                                                                                                                                                                                                                                                                                                                                                                                                |                                 |             | T                     | T                     |                       |            | T                     |                       |
| TIME ON MARKET FOR UNITS SOLD THIS PERIOD                                                                                                                                                                                                                                                                                                                                                                                                                                                                                                                                                                                                                                                                                                                                                                                                                                                                                                                                                                                                                                                                                                                                                                                                                                                                                                                                                                                                                                                                                                                                                                                                                                                                                                                                                                                                                                                                                                                                                                                                                                                                                      |                                 | May 15      | Apr 15                | May 14                |                       | May 15     | Apr 15                | May 14                |
| 0-30 days                                                                                                                                                                                                                                                                                                                                                                                                                                                                                                                                                                                                                                                                                                                                                                                                                                                                                                                                                                                                                                                                                                                                                                                                                                                                                                                                                                                                                                                                                                                                                                                                                                                                                                                                                                                                                                                                                                                                                                                                                                                                                                                      |                                 | 51.2%       | 48.4%                 | 52.8%                 |                       | 41.1%      | 45.0%                 | 43.5%                 |
| 31-60 days                                                                                                                                                                                                                                                                                                                                                                                                                                                                                                                                                                                                                                                                                                                                                                                                                                                                                                                                                                                                                                                                                                                                                                                                                                                                                                                                                                                                                                                                                                                                                                                                                                                                                                                                                                                                                                                                                                                                                                                                                                                                                                                     |                                 | 19.9%       | 17.0%                 | 16.6%                 |                       | 21.3%      | 20.8%                 | 19.2%                 |
| 61-90 days                                                                                                                                                                                                                                                                                                                                                                                                                                                                                                                                                                                                                                                                                                                                                                                                                                                                                                                                                                                                                                                                                                                                                                                                                                                                                                                                                                                                                                                                                                                                                                                                                                                                                                                                                                                                                                                                                                                                                                                                                                                                                                                     |                                 | 8.8%        | 9.4%                  | 9.1%                  |                       | 14.9%      | 9.6%                  | 12.6%                 |
| 91-120 days                                                                                                                                                                                                                                                                                                                                                                                                                                                                                                                                                                                                                                                                                                                                                                                                                                                                                                                                                                                                                                                                                                                                                                                                                                                                                                                                                                                                                                                                                                                                                                                                                                                                                                                                                                                                                                                                                                                                                                                                                                                                                                                    |                                 | 5.6%        | 6.5%                  | 5.6%                  |                       | 6.4%       | 7.3%                  | 6.7%                  |
| 121+ days                                                                                                                                                                                                                                                                                                                                                                                                                                                                                                                                                                                                                                                                                                                                                                                                                                                                                                                                                                                                                                                                                                                                                                                                                                                                                                                                                                                                                                                                                                                                                                                                                                                                                                                                                                                                                                                                                                                                                                                                                                                                                                                      |                                 | 14.6%       | 18.7%                 | 15.9%                 |                       | 16.4%      | 17.3%                 | 17.9%                 |
|                                                                                                                                                                                                                                                                                                                                                                                                                                                                                                                                                                                                                                                                                                                                                                                                                                                                                                                                                                                                                                                                                                                                                                                                                                                                                                                                                                                                                                                                                                                                                                                                                                                                                                                                                                                                                                                                                                                                                                                                                                                                                                                                |                                 |             |                       |                       |                       |            |                       |                       |
| TOTAL HOME SALES DOLLAR VALUE FOR                                                                                                                                                                                                                                                                                                                                                                                                                                                                                                                                                                                                                                                                                                                                                                                                                                                                                                                                                                                                                                                                                                                                                                                                                                                                                                                                                                                                                                                                                                                                                                                                                                                                                                                                                                                                                                                                                                                                                                                                                                                                                              |                                 | May 15      | _                     | Change from           |                       | May 15     | Change from           | Change from           |
| UNITS SOLD THIS PERIOD                                                                                                                                                                                                                                                                                                                                                                                                                                                                                                                                                                                                                                                                                                                                                                                                                                                                                                                                                                                                                                                                                                                                                                                                                                                                                                                                                                                                                                                                                                                                                                                                                                                                                                                                                                                                                                                                                                                                                                                                                                                                                                         | 1                               |             | Apr 15                | May 14                |                       |            | Apr 15                | May 14                |
|                                                                                                                                                                                                                                                                                                                                                                                                                                                                                                                                                                                                                                                                                                                                                                                                                                                                                                                                                                                                                                                                                                                                                                                                                                                                                                                                                                                                                                                                                                                                                                                                                                                                                                                                                                                                                                                                                                                                                                                                                                                                                                                                | \$                              | 676,139,662 | -4.7%                 | +1.9%                 | \$                    | 96,805,439 | -1.7%                 | +16.9%                |