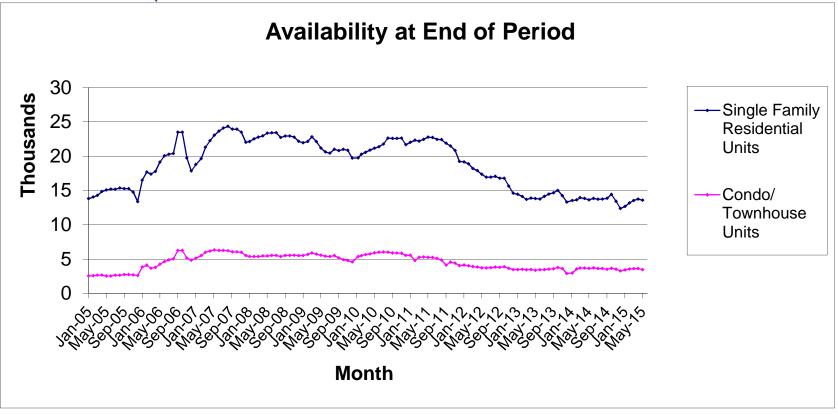

## **Greater Las Vegas Association of REALTORS® May 2015 Statistics**

|                                                                                                                                                                                                                                                                                                                                                                                                                                                                                                                                                                                                                                                                                                                                                                                                                                                                                                                                                                                                                                                                                                                                                                                                                                                                                                                                                                                                                                                                                                                                                                                                                                                                                                                                                                                                                                                                                                                                                                                                                                                                                                                                | Single Family Residential Units |             |                       |                       | Condo/Townhouse Units |            |                       |                       |
|--------------------------------------------------------------------------------------------------------------------------------------------------------------------------------------------------------------------------------------------------------------------------------------------------------------------------------------------------------------------------------------------------------------------------------------------------------------------------------------------------------------------------------------------------------------------------------------------------------------------------------------------------------------------------------------------------------------------------------------------------------------------------------------------------------------------------------------------------------------------------------------------------------------------------------------------------------------------------------------------------------------------------------------------------------------------------------------------------------------------------------------------------------------------------------------------------------------------------------------------------------------------------------------------------------------------------------------------------------------------------------------------------------------------------------------------------------------------------------------------------------------------------------------------------------------------------------------------------------------------------------------------------------------------------------------------------------------------------------------------------------------------------------------------------------------------------------------------------------------------------------------------------------------------------------------------------------------------------------------------------------------------------------------------------------------------------------------------------------------------------------|---------------------------------|-------------|-----------------------|-----------------------|-----------------------|------------|-----------------------|-----------------------|
| AVAILABILITY AT END OF PERIOD                                                                                                                                                                                                                                                                                                                                                                                                                                                                                                                                                                                                                                                                                                                                                                                                                                                                                                                                                                                                                                                                                                                                                                                                                                                                                                                                                                                                                                                                                                                                                                                                                                                                                                                                                                                                                                                                                                                                                                                                                                                                                                  |                                 | May 15      | Change from<br>Apr 15 | Change from<br>May 14 |                       | May 15     | Change from<br>Apr 15 | Change from<br>May 14 |
| # of available units listed                                                                                                                                                                                                                                                                                                                                                                                                                                                                                                                                                                                                                                                                                                                                                                                                                                                                                                                                                                                                                                                                                                                                                                                                                                                                                                                                                                                                                                                                                                                                                                                                                                                                                                                                                                                                                                                                                                                                                                                                                                                                                                    | 1                               | 13,569      | -1.3%                 |                       |                       | 3,470      | -4.3%                 | -4.8%                 |
| Median list price of available units                                                                                                                                                                                                                                                                                                                                                                                                                                                                                                                                                                                                                                                                                                                                                                                                                                                                                                                                                                                                                                                                                                                                                                                                                                                                                                                                                                                                                                                                                                                                                                                                                                                                                                                                                                                                                                                                                                                                                                                                                                                                                           | \$                              | 239,000     | +1.7%                 |                       |                       | 118,900    | +2.5%                 | +14.9%                |
| Average list price of available units                                                                                                                                                                                                                                                                                                                                                                                                                                                                                                                                                                                                                                                                                                                                                                                                                                                                                                                                                                                                                                                                                                                                                                                                                                                                                                                                                                                                                                                                                                                                                                                                                                                                                                                                                                                                                                                                                                                                                                                                                                                                                          | \$                              | 350,294     | +3.1%                 |                       |                       | 239,771    | +1.3%                 | +16.3%                |
| The state of the s |                                 | 000,204     | 10.170                | 114.270               | <u> </u>              | 200,771    | 11.070                | 110.070               |
|                                                                                                                                                                                                                                                                                                                                                                                                                                                                                                                                                                                                                                                                                                                                                                                                                                                                                                                                                                                                                                                                                                                                                                                                                                                                                                                                                                                                                                                                                                                                                                                                                                                                                                                                                                                                                                                                                                                                                                                                                                                                                                                                |                                 | Mov 15      | Change from           | Change from           |                       | Mov 1F     | Change from           | Change from           |
| *AVAILABILITY AT END OF PERIOD                                                                                                                                                                                                                                                                                                                                                                                                                                                                                                                                                                                                                                                                                                                                                                                                                                                                                                                                                                                                                                                                                                                                                                                                                                                                                                                                                                                                                                                                                                                                                                                                                                                                                                                                                                                                                                                                                                                                                                                                                                                                                                 |                                 | May 15      | Apr 15                | May 14                |                       | May 15     | Apr 15                | May 14                |
| # of available units listed w/o offers                                                                                                                                                                                                                                                                                                                                                                                                                                                                                                                                                                                                                                                                                                                                                                                                                                                                                                                                                                                                                                                                                                                                                                                                                                                                                                                                                                                                                                                                                                                                                                                                                                                                                                                                                                                                                                                                                                                                                                                                                                                                                         |                                 | 7,133       | -2.2%                 | +7.8%                 |                       | 2,268      | -6.9%                 | +0.4%                 |
| Median list price of available units w/o offers                                                                                                                                                                                                                                                                                                                                                                                                                                                                                                                                                                                                                                                                                                                                                                                                                                                                                                                                                                                                                                                                                                                                                                                                                                                                                                                                                                                                                                                                                                                                                                                                                                                                                                                                                                                                                                                                                                                                                                                                                                                                                | \$                              | 279,900     | +1.8%                 | +12.0%                | \$                    | 125,000    | +0.8%                 | +13.6%                |
| Average list price of available units w/o offers                                                                                                                                                                                                                                                                                                                                                                                                                                                                                                                                                                                                                                                                                                                                                                                                                                                                                                                                                                                                                                                                                                                                                                                                                                                                                                                                                                                                                                                                                                                                                                                                                                                                                                                                                                                                                                                                                                                                                                                                                                                                               | \$                              | 441,130     | +3.4%                 | +10.6%                | \$                    | 292,817    | +3.1%                 | +14.9%                |
|                                                                                                                                                                                                                                                                                                                                                                                                                                                                                                                                                                                                                                                                                                                                                                                                                                                                                                                                                                                                                                                                                                                                                                                                                                                                                                                                                                                                                                                                                                                                                                                                                                                                                                                                                                                                                                                                                                                                                                                                                                                                                                                                |                                 |             |                       |                       |                       |            |                       |                       |
|                                                                                                                                                                                                                                                                                                                                                                                                                                                                                                                                                                                                                                                                                                                                                                                                                                                                                                                                                                                                                                                                                                                                                                                                                                                                                                                                                                                                                                                                                                                                                                                                                                                                                                                                                                                                                                                                                                                                                                                                                                                                                                                                |                                 | May 15      |                       | Change from           |                       | May 15     | Change from           | Change from           |
| NEW LISTINGS THIS PERIOD                                                                                                                                                                                                                                                                                                                                                                                                                                                                                                                                                                                                                                                                                                                                                                                                                                                                                                                                                                                                                                                                                                                                                                                                                                                                                                                                                                                                                                                                                                                                                                                                                                                                                                                                                                                                                                                                                                                                                                                                                                                                                                       |                                 |             | Apr 15                | May 14                |                       | Way 10     | Apr 15                | May 14                |
| # of new listings                                                                                                                                                                                                                                                                                                                                                                                                                                                                                                                                                                                                                                                                                                                                                                                                                                                                                                                                                                                                                                                                                                                                                                                                                                                                                                                                                                                                                                                                                                                                                                                                                                                                                                                                                                                                                                                                                                                                                                                                                                                                                                              |                                 | 3,705       | -3.8%                 |                       |                       | 791        | +35.4%                | -7.1%                 |
| Median price of new listings                                                                                                                                                                                                                                                                                                                                                                                                                                                                                                                                                                                                                                                                                                                                                                                                                                                                                                                                                                                                                                                                                                                                                                                                                                                                                                                                                                                                                                                                                                                                                                                                                                                                                                                                                                                                                                                                                                                                                                                                                                                                                                   | \$                              | 239,900     | +0.4%                 |                       |                       | 127,000    | +5.8%                 |                       |
| Average price of new listings                                                                                                                                                                                                                                                                                                                                                                                                                                                                                                                                                                                                                                                                                                                                                                                                                                                                                                                                                                                                                                                                                                                                                                                                                                                                                                                                                                                                                                                                                                                                                                                                                                                                                                                                                                                                                                                                                                                                                                                                                                                                                                  | \$                              | 329,656     | +3.3%                 | +15.0%                | \$                    | 215,578    | +18.9%                | +14.8%                |
|                                                                                                                                                                                                                                                                                                                                                                                                                                                                                                                                                                                                                                                                                                                                                                                                                                                                                                                                                                                                                                                                                                                                                                                                                                                                                                                                                                                                                                                                                                                                                                                                                                                                                                                                                                                                                                                                                                                                                                                                                                                                                                                                |                                 |             |                       |                       |                       |            |                       |                       |
|                                                                                                                                                                                                                                                                                                                                                                                                                                                                                                                                                                                                                                                                                                                                                                                                                                                                                                                                                                                                                                                                                                                                                                                                                                                                                                                                                                                                                                                                                                                                                                                                                                                                                                                                                                                                                                                                                                                                                                                                                                                                                                                                |                                 | M 45        | Change from           | Change from           |                       | Marrida    | Change from           | Change from           |
| UNITS SOLD THIS PERIOD                                                                                                                                                                                                                                                                                                                                                                                                                                                                                                                                                                                                                                                                                                                                                                                                                                                                                                                                                                                                                                                                                                                                                                                                                                                                                                                                                                                                                                                                                                                                                                                                                                                                                                                                                                                                                                                                                                                                                                                                                                                                                                         |                                 | May 15      | Apr 15                | May 14                |                       | May 15     | Apr 15                | May 14                |
| # of units sold                                                                                                                                                                                                                                                                                                                                                                                                                                                                                                                                                                                                                                                                                                                                                                                                                                                                                                                                                                                                                                                                                                                                                                                                                                                                                                                                                                                                                                                                                                                                                                                                                                                                                                                                                                                                                                                                                                                                                                                                                                                                                                                |                                 | 2,752       | -0.0%                 | -2.6%                 |                       | 611        | -2.4%                 | -2.2%                 |
| Median price of units sold                                                                                                                                                                                                                                                                                                                                                                                                                                                                                                                                                                                                                                                                                                                                                                                                                                                                                                                                                                                                                                                                                                                                                                                                                                                                                                                                                                                                                                                                                                                                                                                                                                                                                                                                                                                                                                                                                                                                                                                                                                                                                                     | \$                              | 211,250     | -0.6%                 | +8.3%                 | \$                    | 112,000    | -2.6%                 | +9.8%                 |
| Average price of units sold                                                                                                                                                                                                                                                                                                                                                                                                                                                                                                                                                                                                                                                                                                                                                                                                                                                                                                                                                                                                                                                                                                                                                                                                                                                                                                                                                                                                                                                                                                                                                                                                                                                                                                                                                                                                                                                                                                                                                                                                                                                                                                    | \$                              | 245,690     | -4.6%                 | +4.7%                 | \$                    | 158,438    | +0.7%                 | +19.6%                |
|                                                                                                                                                                                                                                                                                                                                                                                                                                                                                                                                                                                                                                                                                                                                                                                                                                                                                                                                                                                                                                                                                                                                                                                                                                                                                                                                                                                                                                                                                                                                                                                                                                                                                                                                                                                                                                                                                                                                                                                                                                                                                                                                |                                 |             | T                     | T                     |                       |            | T                     |                       |
| TIME ON MARKET FOR UNITS SOLD THIS PERIOD                                                                                                                                                                                                                                                                                                                                                                                                                                                                                                                                                                                                                                                                                                                                                                                                                                                                                                                                                                                                                                                                                                                                                                                                                                                                                                                                                                                                                                                                                                                                                                                                                                                                                                                                                                                                                                                                                                                                                                                                                                                                                      |                                 | May 15      | Apr 15                | May 14                |                       | May 15     | Apr 15                | May 14                |
| 0-30 days                                                                                                                                                                                                                                                                                                                                                                                                                                                                                                                                                                                                                                                                                                                                                                                                                                                                                                                                                                                                                                                                                                                                                                                                                                                                                                                                                                                                                                                                                                                                                                                                                                                                                                                                                                                                                                                                                                                                                                                                                                                                                                                      |                                 | 51.2%       | 48.4%                 | 52.8%                 |                       | 41.1%      | 45.0%                 | 43.5%                 |
| 31-60 days                                                                                                                                                                                                                                                                                                                                                                                                                                                                                                                                                                                                                                                                                                                                                                                                                                                                                                                                                                                                                                                                                                                                                                                                                                                                                                                                                                                                                                                                                                                                                                                                                                                                                                                                                                                                                                                                                                                                                                                                                                                                                                                     |                                 | 19.9%       | 17.0%                 | 16.6%                 |                       | 21.3%      | 20.8%                 | 19.2%                 |
| 61-90 days                                                                                                                                                                                                                                                                                                                                                                                                                                                                                                                                                                                                                                                                                                                                                                                                                                                                                                                                                                                                                                                                                                                                                                                                                                                                                                                                                                                                                                                                                                                                                                                                                                                                                                                                                                                                                                                                                                                                                                                                                                                                                                                     |                                 | 8.8%        | 9.4%                  | 9.1%                  |                       | 14.9%      | 9.6%                  | 12.6%                 |
| 91-120 days                                                                                                                                                                                                                                                                                                                                                                                                                                                                                                                                                                                                                                                                                                                                                                                                                                                                                                                                                                                                                                                                                                                                                                                                                                                                                                                                                                                                                                                                                                                                                                                                                                                                                                                                                                                                                                                                                                                                                                                                                                                                                                                    |                                 | 5.6%        | 6.5%                  | 5.6%                  |                       | 6.4%       | 7.3%                  | 6.7%                  |
| 121+ days                                                                                                                                                                                                                                                                                                                                                                                                                                                                                                                                                                                                                                                                                                                                                                                                                                                                                                                                                                                                                                                                                                                                                                                                                                                                                                                                                                                                                                                                                                                                                                                                                                                                                                                                                                                                                                                                                                                                                                                                                                                                                                                      |                                 | 14.6%       | 18.7%                 | 15.9%                 |                       | 16.4%      | 17.3%                 | 17.9%                 |
|                                                                                                                                                                                                                                                                                                                                                                                                                                                                                                                                                                                                                                                                                                                                                                                                                                                                                                                                                                                                                                                                                                                                                                                                                                                                                                                                                                                                                                                                                                                                                                                                                                                                                                                                                                                                                                                                                                                                                                                                                                                                                                                                |                                 |             |                       |                       |                       |            |                       |                       |
| TOTAL HOME SALES DOLLAR VALUE FOR                                                                                                                                                                                                                                                                                                                                                                                                                                                                                                                                                                                                                                                                                                                                                                                                                                                                                                                                                                                                                                                                                                                                                                                                                                                                                                                                                                                                                                                                                                                                                                                                                                                                                                                                                                                                                                                                                                                                                                                                                                                                                              |                                 | May 15      | _                     | Change from           |                       | May 15     | Change from           | Change from           |
| UNITS SOLD THIS PERIOD                                                                                                                                                                                                                                                                                                                                                                                                                                                                                                                                                                                                                                                                                                                                                                                                                                                                                                                                                                                                                                                                                                                                                                                                                                                                                                                                                                                                                                                                                                                                                                                                                                                                                                                                                                                                                                                                                                                                                                                                                                                                                                         | 1                               |             | Apr 15                | May 14                |                       |            | Apr 15                | May 14                |
|                                                                                                                                                                                                                                                                                                                                                                                                                                                                                                                                                                                                                                                                                                                                                                                                                                                                                                                                                                                                                                                                                                                                                                                                                                                                                                                                                                                                                                                                                                                                                                                                                                                                                                                                                                                                                                                                                                                                                                                                                                                                                                                                | \$                              | 676,139,662 | -4.7%                 | +1.9%                 | \$                    | 96,805,439 | -1.7%                 | +16.9%                |