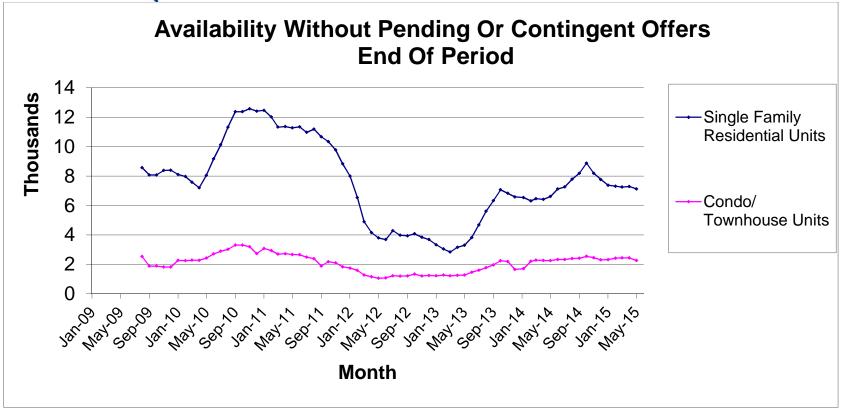

<sup>\*</sup>This category reflects the existing market availability of listings without pending or contingent offers.

Source: Greater Las Vegas Association of REALTORS®

For media inquiries, please call George McCabe, with B&P Public Relations, at (702) 325-7358.