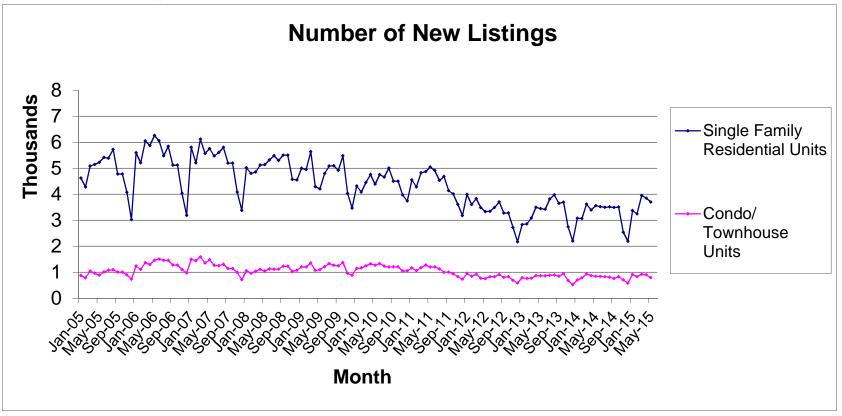

## **Greater Las Vegas Association of REALTORS® May 2015 Statistics**

|                                                                                                                                                                                                                                                                                                                                                                                                                                                                                                                                                                                                                                                                                                                                                                                                                                                                                                                                                                                                                                                                                                                                                                                                                                                                                                                                                                                                                                                                                                                                                                                                                                                                                                                                                                                                                                                                                                                                                                                                                                                                                                                                | Single Family Residential Units |             |                       |                       | Condo/Townhouse Units |            |                       |                       |
|--------------------------------------------------------------------------------------------------------------------------------------------------------------------------------------------------------------------------------------------------------------------------------------------------------------------------------------------------------------------------------------------------------------------------------------------------------------------------------------------------------------------------------------------------------------------------------------------------------------------------------------------------------------------------------------------------------------------------------------------------------------------------------------------------------------------------------------------------------------------------------------------------------------------------------------------------------------------------------------------------------------------------------------------------------------------------------------------------------------------------------------------------------------------------------------------------------------------------------------------------------------------------------------------------------------------------------------------------------------------------------------------------------------------------------------------------------------------------------------------------------------------------------------------------------------------------------------------------------------------------------------------------------------------------------------------------------------------------------------------------------------------------------------------------------------------------------------------------------------------------------------------------------------------------------------------------------------------------------------------------------------------------------------------------------------------------------------------------------------------------------|---------------------------------|-------------|-----------------------|-----------------------|-----------------------|------------|-----------------------|-----------------------|
| AVAILABILITY AT END OF PERIOD                                                                                                                                                                                                                                                                                                                                                                                                                                                                                                                                                                                                                                                                                                                                                                                                                                                                                                                                                                                                                                                                                                                                                                                                                                                                                                                                                                                                                                                                                                                                                                                                                                                                                                                                                                                                                                                                                                                                                                                                                                                                                                  |                                 | May 15      | Change from<br>Apr 15 | Change from<br>May 14 |                       | May 15     | Change from<br>Apr 15 | Change from<br>May 14 |
| # of available units listed                                                                                                                                                                                                                                                                                                                                                                                                                                                                                                                                                                                                                                                                                                                                                                                                                                                                                                                                                                                                                                                                                                                                                                                                                                                                                                                                                                                                                                                                                                                                                                                                                                                                                                                                                                                                                                                                                                                                                                                                                                                                                                    | 1                               | 13,569      | -1.3%                 |                       |                       | 3,470      | -4.3%                 | -4.8%                 |
| Median list price of available units                                                                                                                                                                                                                                                                                                                                                                                                                                                                                                                                                                                                                                                                                                                                                                                                                                                                                                                                                                                                                                                                                                                                                                                                                                                                                                                                                                                                                                                                                                                                                                                                                                                                                                                                                                                                                                                                                                                                                                                                                                                                                           | \$                              | 239,000     | +1.7%                 |                       |                       | 118,900    | +2.5%                 | +14.9%                |
| Average list price of available units                                                                                                                                                                                                                                                                                                                                                                                                                                                                                                                                                                                                                                                                                                                                                                                                                                                                                                                                                                                                                                                                                                                                                                                                                                                                                                                                                                                                                                                                                                                                                                                                                                                                                                                                                                                                                                                                                                                                                                                                                                                                                          | \$                              | 350,294     | +3.1%                 |                       |                       | 239,771    | +1.3%                 | +16.3%                |
| The state of the s |                                 | 000,204     | 10.170                | 114.270               | <u> </u>              | 200,771    | 11.070                | 110.070               |
|                                                                                                                                                                                                                                                                                                                                                                                                                                                                                                                                                                                                                                                                                                                                                                                                                                                                                                                                                                                                                                                                                                                                                                                                                                                                                                                                                                                                                                                                                                                                                                                                                                                                                                                                                                                                                                                                                                                                                                                                                                                                                                                                |                                 | Mov 15      | Change from           | Change from           |                       | Mov 1F     | Change from           | Change from           |
| *AVAILABILITY AT END OF PERIOD                                                                                                                                                                                                                                                                                                                                                                                                                                                                                                                                                                                                                                                                                                                                                                                                                                                                                                                                                                                                                                                                                                                                                                                                                                                                                                                                                                                                                                                                                                                                                                                                                                                                                                                                                                                                                                                                                                                                                                                                                                                                                                 |                                 | May 15      | Apr 15                | May 14                |                       | May 15     | Apr 15                | May 14                |
| # of available units listed w/o offers                                                                                                                                                                                                                                                                                                                                                                                                                                                                                                                                                                                                                                                                                                                                                                                                                                                                                                                                                                                                                                                                                                                                                                                                                                                                                                                                                                                                                                                                                                                                                                                                                                                                                                                                                                                                                                                                                                                                                                                                                                                                                         |                                 | 7,133       | -2.2%                 | +7.8%                 |                       | 2,268      | -6.9%                 | +0.4%                 |
| Median list price of available units w/o offers                                                                                                                                                                                                                                                                                                                                                                                                                                                                                                                                                                                                                                                                                                                                                                                                                                                                                                                                                                                                                                                                                                                                                                                                                                                                                                                                                                                                                                                                                                                                                                                                                                                                                                                                                                                                                                                                                                                                                                                                                                                                                | \$                              | 279,900     | +1.8%                 | +12.0%                | \$                    | 125,000    | +0.8%                 | +13.6%                |
| Average list price of available units w/o offers                                                                                                                                                                                                                                                                                                                                                                                                                                                                                                                                                                                                                                                                                                                                                                                                                                                                                                                                                                                                                                                                                                                                                                                                                                                                                                                                                                                                                                                                                                                                                                                                                                                                                                                                                                                                                                                                                                                                                                                                                                                                               | \$                              | 441,130     | +3.4%                 | +10.6%                | \$                    | 292,817    | +3.1%                 | +14.9%                |
|                                                                                                                                                                                                                                                                                                                                                                                                                                                                                                                                                                                                                                                                                                                                                                                                                                                                                                                                                                                                                                                                                                                                                                                                                                                                                                                                                                                                                                                                                                                                                                                                                                                                                                                                                                                                                                                                                                                                                                                                                                                                                                                                |                                 |             |                       |                       |                       |            |                       |                       |
|                                                                                                                                                                                                                                                                                                                                                                                                                                                                                                                                                                                                                                                                                                                                                                                                                                                                                                                                                                                                                                                                                                                                                                                                                                                                                                                                                                                                                                                                                                                                                                                                                                                                                                                                                                                                                                                                                                                                                                                                                                                                                                                                |                                 | May 15      |                       | Change from           |                       | May 15     | Change from           | Change from           |
| NEW LISTINGS THIS PERIOD                                                                                                                                                                                                                                                                                                                                                                                                                                                                                                                                                                                                                                                                                                                                                                                                                                                                                                                                                                                                                                                                                                                                                                                                                                                                                                                                                                                                                                                                                                                                                                                                                                                                                                                                                                                                                                                                                                                                                                                                                                                                                                       |                                 |             | Apr 15                | May 14                |                       | Way 10     | Apr 15                | May 14                |
| # of new listings                                                                                                                                                                                                                                                                                                                                                                                                                                                                                                                                                                                                                                                                                                                                                                                                                                                                                                                                                                                                                                                                                                                                                                                                                                                                                                                                                                                                                                                                                                                                                                                                                                                                                                                                                                                                                                                                                                                                                                                                                                                                                                              |                                 | 3,705       | -3.8%                 |                       |                       | 791        | +35.4%                | -7.1%                 |
| Median price of new listings                                                                                                                                                                                                                                                                                                                                                                                                                                                                                                                                                                                                                                                                                                                                                                                                                                                                                                                                                                                                                                                                                                                                                                                                                                                                                                                                                                                                                                                                                                                                                                                                                                                                                                                                                                                                                                                                                                                                                                                                                                                                                                   | \$                              | 239,900     | +0.4%                 |                       |                       | 127,000    | +5.8%                 |                       |
| Average price of new listings                                                                                                                                                                                                                                                                                                                                                                                                                                                                                                                                                                                                                                                                                                                                                                                                                                                                                                                                                                                                                                                                                                                                                                                                                                                                                                                                                                                                                                                                                                                                                                                                                                                                                                                                                                                                                                                                                                                                                                                                                                                                                                  | \$                              | 329,656     | +3.3%                 | +15.0%                | \$                    | 215,578    | +18.9%                | +14.8%                |
|                                                                                                                                                                                                                                                                                                                                                                                                                                                                                                                                                                                                                                                                                                                                                                                                                                                                                                                                                                                                                                                                                                                                                                                                                                                                                                                                                                                                                                                                                                                                                                                                                                                                                                                                                                                                                                                                                                                                                                                                                                                                                                                                |                                 |             |                       |                       |                       |            |                       |                       |
|                                                                                                                                                                                                                                                                                                                                                                                                                                                                                                                                                                                                                                                                                                                                                                                                                                                                                                                                                                                                                                                                                                                                                                                                                                                                                                                                                                                                                                                                                                                                                                                                                                                                                                                                                                                                                                                                                                                                                                                                                                                                                                                                |                                 | M 45        | Change from           | Change from           |                       | Marrida    | Change from           | Change from           |
| UNITS SOLD THIS PERIOD                                                                                                                                                                                                                                                                                                                                                                                                                                                                                                                                                                                                                                                                                                                                                                                                                                                                                                                                                                                                                                                                                                                                                                                                                                                                                                                                                                                                                                                                                                                                                                                                                                                                                                                                                                                                                                                                                                                                                                                                                                                                                                         |                                 | May 15      | Apr 15                | May 14                |                       | May 15     | Apr 15                | May 14                |
| # of units sold                                                                                                                                                                                                                                                                                                                                                                                                                                                                                                                                                                                                                                                                                                                                                                                                                                                                                                                                                                                                                                                                                                                                                                                                                                                                                                                                                                                                                                                                                                                                                                                                                                                                                                                                                                                                                                                                                                                                                                                                                                                                                                                |                                 | 2,752       | -0.0%                 | -2.6%                 |                       | 611        | -2.4%                 | -2.2%                 |
| Median price of units sold                                                                                                                                                                                                                                                                                                                                                                                                                                                                                                                                                                                                                                                                                                                                                                                                                                                                                                                                                                                                                                                                                                                                                                                                                                                                                                                                                                                                                                                                                                                                                                                                                                                                                                                                                                                                                                                                                                                                                                                                                                                                                                     | \$                              | 211,250     | -0.6%                 | +8.3%                 | \$                    | 112,000    | -2.6%                 | +9.8%                 |
| Average price of units sold                                                                                                                                                                                                                                                                                                                                                                                                                                                                                                                                                                                                                                                                                                                                                                                                                                                                                                                                                                                                                                                                                                                                                                                                                                                                                                                                                                                                                                                                                                                                                                                                                                                                                                                                                                                                                                                                                                                                                                                                                                                                                                    | \$                              | 245,690     | -4.6%                 | +4.7%                 | \$                    | 158,438    | +0.7%                 | +19.6%                |
|                                                                                                                                                                                                                                                                                                                                                                                                                                                                                                                                                                                                                                                                                                                                                                                                                                                                                                                                                                                                                                                                                                                                                                                                                                                                                                                                                                                                                                                                                                                                                                                                                                                                                                                                                                                                                                                                                                                                                                                                                                                                                                                                |                                 |             | T                     | T                     |                       |            | T                     |                       |
| TIME ON MARKET FOR UNITS SOLD THIS PERIOD                                                                                                                                                                                                                                                                                                                                                                                                                                                                                                                                                                                                                                                                                                                                                                                                                                                                                                                                                                                                                                                                                                                                                                                                                                                                                                                                                                                                                                                                                                                                                                                                                                                                                                                                                                                                                                                                                                                                                                                                                                                                                      |                                 | May 15      | Apr 15                | May 14                |                       | May 15     | Apr 15                | May 14                |
| 0-30 days                                                                                                                                                                                                                                                                                                                                                                                                                                                                                                                                                                                                                                                                                                                                                                                                                                                                                                                                                                                                                                                                                                                                                                                                                                                                                                                                                                                                                                                                                                                                                                                                                                                                                                                                                                                                                                                                                                                                                                                                                                                                                                                      |                                 | 51.2%       | 48.4%                 | 52.8%                 |                       | 41.1%      | 45.0%                 | 43.5%                 |
| 31-60 days                                                                                                                                                                                                                                                                                                                                                                                                                                                                                                                                                                                                                                                                                                                                                                                                                                                                                                                                                                                                                                                                                                                                                                                                                                                                                                                                                                                                                                                                                                                                                                                                                                                                                                                                                                                                                                                                                                                                                                                                                                                                                                                     |                                 | 19.9%       | 17.0%                 | 16.6%                 |                       | 21.3%      | 20.8%                 | 19.2%                 |
| 61-90 days                                                                                                                                                                                                                                                                                                                                                                                                                                                                                                                                                                                                                                                                                                                                                                                                                                                                                                                                                                                                                                                                                                                                                                                                                                                                                                                                                                                                                                                                                                                                                                                                                                                                                                                                                                                                                                                                                                                                                                                                                                                                                                                     |                                 | 8.8%        | 9.4%                  | 9.1%                  |                       | 14.9%      | 9.6%                  | 12.6%                 |
| 91-120 days                                                                                                                                                                                                                                                                                                                                                                                                                                                                                                                                                                                                                                                                                                                                                                                                                                                                                                                                                                                                                                                                                                                                                                                                                                                                                                                                                                                                                                                                                                                                                                                                                                                                                                                                                                                                                                                                                                                                                                                                                                                                                                                    |                                 | 5.6%        | 6.5%                  | 5.6%                  |                       | 6.4%       | 7.3%                  | 6.7%                  |
| 121+ days                                                                                                                                                                                                                                                                                                                                                                                                                                                                                                                                                                                                                                                                                                                                                                                                                                                                                                                                                                                                                                                                                                                                                                                                                                                                                                                                                                                                                                                                                                                                                                                                                                                                                                                                                                                                                                                                                                                                                                                                                                                                                                                      |                                 | 14.6%       | 18.7%                 | 15.9%                 |                       | 16.4%      | 17.3%                 | 17.9%                 |
|                                                                                                                                                                                                                                                                                                                                                                                                                                                                                                                                                                                                                                                                                                                                                                                                                                                                                                                                                                                                                                                                                                                                                                                                                                                                                                                                                                                                                                                                                                                                                                                                                                                                                                                                                                                                                                                                                                                                                                                                                                                                                                                                |                                 |             |                       |                       |                       |            |                       |                       |
| TOTAL HOME SALES DOLLAR VALUE FOR                                                                                                                                                                                                                                                                                                                                                                                                                                                                                                                                                                                                                                                                                                                                                                                                                                                                                                                                                                                                                                                                                                                                                                                                                                                                                                                                                                                                                                                                                                                                                                                                                                                                                                                                                                                                                                                                                                                                                                                                                                                                                              |                                 | May 15      | _                     | Change from           |                       | May 15     | Change from           | Change from           |
| UNITS SOLD THIS PERIOD                                                                                                                                                                                                                                                                                                                                                                                                                                                                                                                                                                                                                                                                                                                                                                                                                                                                                                                                                                                                                                                                                                                                                                                                                                                                                                                                                                                                                                                                                                                                                                                                                                                                                                                                                                                                                                                                                                                                                                                                                                                                                                         | 1                               |             | Apr 15                | May 14                |                       |            | Apr 15                | May 14                |
|                                                                                                                                                                                                                                                                                                                                                                                                                                                                                                                                                                                                                                                                                                                                                                                                                                                                                                                                                                                                                                                                                                                                                                                                                                                                                                                                                                                                                                                                                                                                                                                                                                                                                                                                                                                                                                                                                                                                                                                                                                                                                                                                | \$                              | 676,139,662 | -4.7%                 | +1.9%                 | \$                    | 96,805,439 | -1.7%                 | +16.9%                |