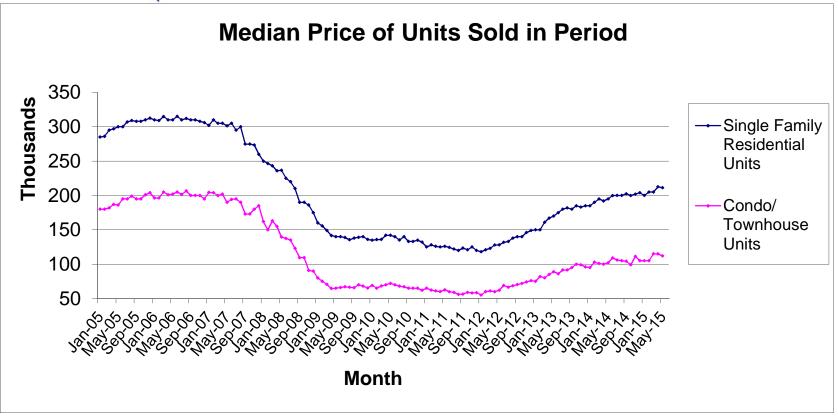

## **Greater Las Vegas Association of REALTORS® May 2015 Statistics**

|                                                                                                                                                                                                                                                                                                                                                                                                                                                                                                                                                                                                                                                                                                                                                                                                                                                                                                                                                                                                                                                                                                                                                                                                                                                                                                                                                                                                                                                                                                                                                                                                                                                                                                                                                                                                                                                                                                                                                                                                                                                                                                                                | Single Family Residential Units |             |                       |                       | Condo/Townhouse Units |            |                       |                       |
|--------------------------------------------------------------------------------------------------------------------------------------------------------------------------------------------------------------------------------------------------------------------------------------------------------------------------------------------------------------------------------------------------------------------------------------------------------------------------------------------------------------------------------------------------------------------------------------------------------------------------------------------------------------------------------------------------------------------------------------------------------------------------------------------------------------------------------------------------------------------------------------------------------------------------------------------------------------------------------------------------------------------------------------------------------------------------------------------------------------------------------------------------------------------------------------------------------------------------------------------------------------------------------------------------------------------------------------------------------------------------------------------------------------------------------------------------------------------------------------------------------------------------------------------------------------------------------------------------------------------------------------------------------------------------------------------------------------------------------------------------------------------------------------------------------------------------------------------------------------------------------------------------------------------------------------------------------------------------------------------------------------------------------------------------------------------------------------------------------------------------------|---------------------------------|-------------|-----------------------|-----------------------|-----------------------|------------|-----------------------|-----------------------|
| AVAILABILITY AT END OF PERIOD                                                                                                                                                                                                                                                                                                                                                                                                                                                                                                                                                                                                                                                                                                                                                                                                                                                                                                                                                                                                                                                                                                                                                                                                                                                                                                                                                                                                                                                                                                                                                                                                                                                                                                                                                                                                                                                                                                                                                                                                                                                                                                  |                                 | May 15      | Change from<br>Apr 15 | Change from<br>May 14 |                       | May 15     | Change from<br>Apr 15 | Change from<br>May 14 |
| # of available units listed                                                                                                                                                                                                                                                                                                                                                                                                                                                                                                                                                                                                                                                                                                                                                                                                                                                                                                                                                                                                                                                                                                                                                                                                                                                                                                                                                                                                                                                                                                                                                                                                                                                                                                                                                                                                                                                                                                                                                                                                                                                                                                    | 1                               | 13,569      | -1.3%                 |                       |                       | 3,470      | -4.3%                 | -4.8%                 |
| Median list price of available units                                                                                                                                                                                                                                                                                                                                                                                                                                                                                                                                                                                                                                                                                                                                                                                                                                                                                                                                                                                                                                                                                                                                                                                                                                                                                                                                                                                                                                                                                                                                                                                                                                                                                                                                                                                                                                                                                                                                                                                                                                                                                           | \$                              | 239,000     | +1.7%                 |                       |                       | 118,900    | +2.5%                 | +14.9%                |
| Average list price of available units                                                                                                                                                                                                                                                                                                                                                                                                                                                                                                                                                                                                                                                                                                                                                                                                                                                                                                                                                                                                                                                                                                                                                                                                                                                                                                                                                                                                                                                                                                                                                                                                                                                                                                                                                                                                                                                                                                                                                                                                                                                                                          | \$                              | 350,294     | +3.1%                 |                       |                       | 239,771    | +1.3%                 | +16.3%                |
| The state of the s |                                 | 000,204     | 10.170                | 114.270               | <u> </u>              | 200,771    | 11.070                | 110.070               |
|                                                                                                                                                                                                                                                                                                                                                                                                                                                                                                                                                                                                                                                                                                                                                                                                                                                                                                                                                                                                                                                                                                                                                                                                                                                                                                                                                                                                                                                                                                                                                                                                                                                                                                                                                                                                                                                                                                                                                                                                                                                                                                                                |                                 | Mov 15      | Change from           | Change from           |                       | Mov 1F     | Change from           | Change from           |
| *AVAILABILITY AT END OF PERIOD                                                                                                                                                                                                                                                                                                                                                                                                                                                                                                                                                                                                                                                                                                                                                                                                                                                                                                                                                                                                                                                                                                                                                                                                                                                                                                                                                                                                                                                                                                                                                                                                                                                                                                                                                                                                                                                                                                                                                                                                                                                                                                 |                                 | May 15      | Apr 15                | May 14                |                       | May 15     | Apr 15                | May 14                |
| # of available units listed w/o offers                                                                                                                                                                                                                                                                                                                                                                                                                                                                                                                                                                                                                                                                                                                                                                                                                                                                                                                                                                                                                                                                                                                                                                                                                                                                                                                                                                                                                                                                                                                                                                                                                                                                                                                                                                                                                                                                                                                                                                                                                                                                                         |                                 | 7,133       | -2.2%                 | +7.8%                 |                       | 2,268      | -6.9%                 | +0.4%                 |
| Median list price of available units w/o offers                                                                                                                                                                                                                                                                                                                                                                                                                                                                                                                                                                                                                                                                                                                                                                                                                                                                                                                                                                                                                                                                                                                                                                                                                                                                                                                                                                                                                                                                                                                                                                                                                                                                                                                                                                                                                                                                                                                                                                                                                                                                                | \$                              | 279,900     | +1.8%                 | +12.0%                | \$                    | 125,000    | +0.8%                 | +13.6%                |
| Average list price of available units w/o offers                                                                                                                                                                                                                                                                                                                                                                                                                                                                                                                                                                                                                                                                                                                                                                                                                                                                                                                                                                                                                                                                                                                                                                                                                                                                                                                                                                                                                                                                                                                                                                                                                                                                                                                                                                                                                                                                                                                                                                                                                                                                               | \$                              | 441,130     | +3.4%                 | +10.6%                | \$                    | 292,817    | +3.1%                 | +14.9%                |
|                                                                                                                                                                                                                                                                                                                                                                                                                                                                                                                                                                                                                                                                                                                                                                                                                                                                                                                                                                                                                                                                                                                                                                                                                                                                                                                                                                                                                                                                                                                                                                                                                                                                                                                                                                                                                                                                                                                                                                                                                                                                                                                                |                                 |             |                       |                       |                       |            |                       |                       |
|                                                                                                                                                                                                                                                                                                                                                                                                                                                                                                                                                                                                                                                                                                                                                                                                                                                                                                                                                                                                                                                                                                                                                                                                                                                                                                                                                                                                                                                                                                                                                                                                                                                                                                                                                                                                                                                                                                                                                                                                                                                                                                                                |                                 | May 15      |                       | Change from           |                       | May 15     | Change from           | Change from           |
| NEW LISTINGS THIS PERIOD                                                                                                                                                                                                                                                                                                                                                                                                                                                                                                                                                                                                                                                                                                                                                                                                                                                                                                                                                                                                                                                                                                                                                                                                                                                                                                                                                                                                                                                                                                                                                                                                                                                                                                                                                                                                                                                                                                                                                                                                                                                                                                       |                                 |             | Apr 15                | May 14                |                       | Way 10     | Apr 15                | May 14                |
| # of new listings                                                                                                                                                                                                                                                                                                                                                                                                                                                                                                                                                                                                                                                                                                                                                                                                                                                                                                                                                                                                                                                                                                                                                                                                                                                                                                                                                                                                                                                                                                                                                                                                                                                                                                                                                                                                                                                                                                                                                                                                                                                                                                              |                                 | 3,705       | -3.8%                 |                       |                       | 791        | +35.4%                | -7.1%                 |
| Median price of new listings                                                                                                                                                                                                                                                                                                                                                                                                                                                                                                                                                                                                                                                                                                                                                                                                                                                                                                                                                                                                                                                                                                                                                                                                                                                                                                                                                                                                                                                                                                                                                                                                                                                                                                                                                                                                                                                                                                                                                                                                                                                                                                   | \$                              | 239,900     | +0.4%                 |                       |                       | 127,000    | +5.8%                 |                       |
| Average price of new listings                                                                                                                                                                                                                                                                                                                                                                                                                                                                                                                                                                                                                                                                                                                                                                                                                                                                                                                                                                                                                                                                                                                                                                                                                                                                                                                                                                                                                                                                                                                                                                                                                                                                                                                                                                                                                                                                                                                                                                                                                                                                                                  | \$                              | 329,656     | +3.3%                 | +15.0%                | \$                    | 215,578    | +18.9%                | +14.8%                |
|                                                                                                                                                                                                                                                                                                                                                                                                                                                                                                                                                                                                                                                                                                                                                                                                                                                                                                                                                                                                                                                                                                                                                                                                                                                                                                                                                                                                                                                                                                                                                                                                                                                                                                                                                                                                                                                                                                                                                                                                                                                                                                                                |                                 |             |                       |                       |                       |            |                       |                       |
|                                                                                                                                                                                                                                                                                                                                                                                                                                                                                                                                                                                                                                                                                                                                                                                                                                                                                                                                                                                                                                                                                                                                                                                                                                                                                                                                                                                                                                                                                                                                                                                                                                                                                                                                                                                                                                                                                                                                                                                                                                                                                                                                |                                 | M 45        | Change from           | Change from           |                       | Marrida    | Change from           | Change from           |
| UNITS SOLD THIS PERIOD                                                                                                                                                                                                                                                                                                                                                                                                                                                                                                                                                                                                                                                                                                                                                                                                                                                                                                                                                                                                                                                                                                                                                                                                                                                                                                                                                                                                                                                                                                                                                                                                                                                                                                                                                                                                                                                                                                                                                                                                                                                                                                         |                                 | May 15      | Apr 15                | May 14                |                       | May 15     | Apr 15                | May 14                |
| # of units sold                                                                                                                                                                                                                                                                                                                                                                                                                                                                                                                                                                                                                                                                                                                                                                                                                                                                                                                                                                                                                                                                                                                                                                                                                                                                                                                                                                                                                                                                                                                                                                                                                                                                                                                                                                                                                                                                                                                                                                                                                                                                                                                |                                 | 2,752       | -0.0%                 | -2.6%                 |                       | 611        | -2.4%                 | -2.2%                 |
| Median price of units sold                                                                                                                                                                                                                                                                                                                                                                                                                                                                                                                                                                                                                                                                                                                                                                                                                                                                                                                                                                                                                                                                                                                                                                                                                                                                                                                                                                                                                                                                                                                                                                                                                                                                                                                                                                                                                                                                                                                                                                                                                                                                                                     | \$                              | 211,250     | -0.6%                 | +8.3%                 | \$                    | 112,000    | -2.6%                 | +9.8%                 |
| Average price of units sold                                                                                                                                                                                                                                                                                                                                                                                                                                                                                                                                                                                                                                                                                                                                                                                                                                                                                                                                                                                                                                                                                                                                                                                                                                                                                                                                                                                                                                                                                                                                                                                                                                                                                                                                                                                                                                                                                                                                                                                                                                                                                                    | \$                              | 245,690     | -4.6%                 | +4.7%                 | \$                    | 158,438    | +0.7%                 | +19.6%                |
|                                                                                                                                                                                                                                                                                                                                                                                                                                                                                                                                                                                                                                                                                                                                                                                                                                                                                                                                                                                                                                                                                                                                                                                                                                                                                                                                                                                                                                                                                                                                                                                                                                                                                                                                                                                                                                                                                                                                                                                                                                                                                                                                |                                 |             | T                     | T                     |                       |            | T                     |                       |
| TIME ON MARKET FOR UNITS SOLD THIS PERIOD                                                                                                                                                                                                                                                                                                                                                                                                                                                                                                                                                                                                                                                                                                                                                                                                                                                                                                                                                                                                                                                                                                                                                                                                                                                                                                                                                                                                                                                                                                                                                                                                                                                                                                                                                                                                                                                                                                                                                                                                                                                                                      |                                 | May 15      | Apr 15                | May 14                |                       | May 15     | Apr 15                | May 14                |
| 0-30 days                                                                                                                                                                                                                                                                                                                                                                                                                                                                                                                                                                                                                                                                                                                                                                                                                                                                                                                                                                                                                                                                                                                                                                                                                                                                                                                                                                                                                                                                                                                                                                                                                                                                                                                                                                                                                                                                                                                                                                                                                                                                                                                      |                                 | 51.2%       | 48.4%                 | 52.8%                 |                       | 41.1%      | 45.0%                 | 43.5%                 |
| 31-60 days                                                                                                                                                                                                                                                                                                                                                                                                                                                                                                                                                                                                                                                                                                                                                                                                                                                                                                                                                                                                                                                                                                                                                                                                                                                                                                                                                                                                                                                                                                                                                                                                                                                                                                                                                                                                                                                                                                                                                                                                                                                                                                                     |                                 | 19.9%       | 17.0%                 | 16.6%                 |                       | 21.3%      | 20.8%                 | 19.2%                 |
| 61-90 days                                                                                                                                                                                                                                                                                                                                                                                                                                                                                                                                                                                                                                                                                                                                                                                                                                                                                                                                                                                                                                                                                                                                                                                                                                                                                                                                                                                                                                                                                                                                                                                                                                                                                                                                                                                                                                                                                                                                                                                                                                                                                                                     |                                 | 8.8%        | 9.4%                  | 9.1%                  |                       | 14.9%      | 9.6%                  | 12.6%                 |
| 91-120 days                                                                                                                                                                                                                                                                                                                                                                                                                                                                                                                                                                                                                                                                                                                                                                                                                                                                                                                                                                                                                                                                                                                                                                                                                                                                                                                                                                                                                                                                                                                                                                                                                                                                                                                                                                                                                                                                                                                                                                                                                                                                                                                    |                                 | 5.6%        | 6.5%                  | 5.6%                  |                       | 6.4%       | 7.3%                  | 6.7%                  |
| 121+ days                                                                                                                                                                                                                                                                                                                                                                                                                                                                                                                                                                                                                                                                                                                                                                                                                                                                                                                                                                                                                                                                                                                                                                                                                                                                                                                                                                                                                                                                                                                                                                                                                                                                                                                                                                                                                                                                                                                                                                                                                                                                                                                      |                                 | 14.6%       | 18.7%                 | 15.9%                 |                       | 16.4%      | 17.3%                 | 17.9%                 |
|                                                                                                                                                                                                                                                                                                                                                                                                                                                                                                                                                                                                                                                                                                                                                                                                                                                                                                                                                                                                                                                                                                                                                                                                                                                                                                                                                                                                                                                                                                                                                                                                                                                                                                                                                                                                                                                                                                                                                                                                                                                                                                                                |                                 |             |                       |                       |                       |            |                       |                       |
| TOTAL HOME SALES DOLLAR VALUE FOR                                                                                                                                                                                                                                                                                                                                                                                                                                                                                                                                                                                                                                                                                                                                                                                                                                                                                                                                                                                                                                                                                                                                                                                                                                                                                                                                                                                                                                                                                                                                                                                                                                                                                                                                                                                                                                                                                                                                                                                                                                                                                              |                                 | May 15      | _                     | Change from           |                       | May 15     | Change from           | Change from           |
| UNITS SOLD THIS PERIOD                                                                                                                                                                                                                                                                                                                                                                                                                                                                                                                                                                                                                                                                                                                                                                                                                                                                                                                                                                                                                                                                                                                                                                                                                                                                                                                                                                                                                                                                                                                                                                                                                                                                                                                                                                                                                                                                                                                                                                                                                                                                                                         | 1                               |             | Apr 15                | May 14                |                       |            | Apr 15                | May 14                |
|                                                                                                                                                                                                                                                                                                                                                                                                                                                                                                                                                                                                                                                                                                                                                                                                                                                                                                                                                                                                                                                                                                                                                                                                                                                                                                                                                                                                                                                                                                                                                                                                                                                                                                                                                                                                                                                                                                                                                                                                                                                                                                                                | \$                              | 676,139,662 | -4.7%                 | +1.9%                 | \$                    | 96,805,439 | -1.7%                 | +16.9%                |