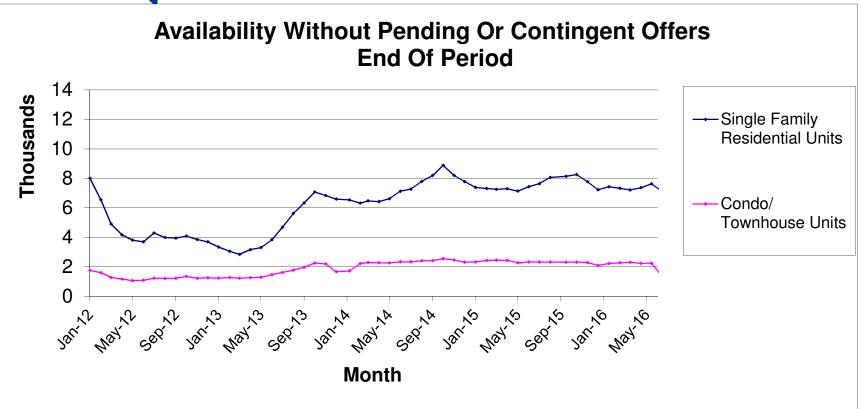

\*This category reflects the existing market availability of listings without pending or contingent offers.

Source: Greater Las Vegas Association of REALTORS®

For media inquiries, please call George McCabe, with B&P Public Relations, at (702) 325-7358.