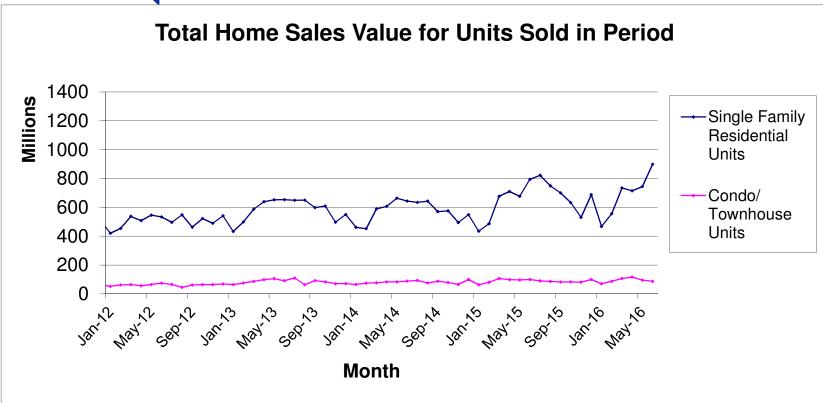

| \$ | Jun 16<br>13,149<br>265,000<br>387,592<br>Jun 16<br>7,097 | Change from<br>May 16<br>-7.5%<br>+1.9%<br>+1.8%<br>Change from<br>May 16                                                             | Jun 15<br>-4.3%<br>+10.5%<br>+10.2%                                                                                                                                                                                                                                                     |                                                                                                                                                                                                                                                                                                                                          | Jun 16<br>2,528<br>115,000<br>131,727                                                                                                                                                                                                                                                                                                                                         | Change from<br>May 16<br>-31.2%<br>-11.5%<br>-44.6%                                                                                                                                                                                                                                                                                                                                                                                                                                                             | Change from<br>Jun 15<br>-27.2%<br>-4.1%<br>-44.5%                                                                                                                                                                                                                                                                                                                                                                                                                                                                                                                                    |
|----|-----------------------------------------------------------|---------------------------------------------------------------------------------------------------------------------------------------|-----------------------------------------------------------------------------------------------------------------------------------------------------------------------------------------------------------------------------------------------------------------------------------------|------------------------------------------------------------------------------------------------------------------------------------------------------------------------------------------------------------------------------------------------------------------------------------------------------------------------------------------|-------------------------------------------------------------------------------------------------------------------------------------------------------------------------------------------------------------------------------------------------------------------------------------------------------------------------------------------------------------------------------|-----------------------------------------------------------------------------------------------------------------------------------------------------------------------------------------------------------------------------------------------------------------------------------------------------------------------------------------------------------------------------------------------------------------------------------------------------------------------------------------------------------------|---------------------------------------------------------------------------------------------------------------------------------------------------------------------------------------------------------------------------------------------------------------------------------------------------------------------------------------------------------------------------------------------------------------------------------------------------------------------------------------------------------------------------------------------------------------------------------------|
| \$ | 265,000<br>387,592<br>Jun 16                              | +1.9%<br>+1.8%<br>Change from                                                                                                         | +10.5%<br>+10.2%                                                                                                                                                                                                                                                                        |                                                                                                                                                                                                                                                                                                                                          | 115,000                                                                                                                                                                                                                                                                                                                                                                       | -11.5%                                                                                                                                                                                                                                                                                                                                                                                                                                                                                                          | -4.1%                                                                                                                                                                                                                                                                                                                                                                                                                                                                                                                                                                                 |
| \$ | 387,592<br>Jun 16                                         | +1.8%<br>Change from                                                                                                                  | +10.2%                                                                                                                                                                                                                                                                                  |                                                                                                                                                                                                                                                                                                                                          |                                                                                                                                                                                                                                                                                                                                                                               |                                                                                                                                                                                                                                                                                                                                                                                                                                                                                                                 | ,.                                                                                                                                                                                                                                                                                                                                                                                                                                                                                                                                                                                    |
| \$ | Jun 16                                                    | Change from                                                                                                                           |                                                                                                                                                                                                                                                                                         |                                                                                                                                                                                                                                                                                                                                          | 131,727                                                                                                                                                                                                                                                                                                                                                                       | -44.6%                                                                                                                                                                                                                                                                                                                                                                                                                                                                                                          | -44.5%                                                                                                                                                                                                                                                                                                                                                                                                                                                                                                                                                                                |
|    |                                                           |                                                                                                                                       | Change from                                                                                                                                                                                                                                                                             |                                                                                                                                                                                                                                                                                                                                          |                                                                                                                                                                                                                                                                                                                                                                               |                                                                                                                                                                                                                                                                                                                                                                                                                                                                                                                 |                                                                                                                                                                                                                                                                                                                                                                                                                                                                                                                                                                                       |
|    | 7,097                                                     | May 16                                                                                                                                | Jun 15                                                                                                                                                                                                                                                                                  |                                                                                                                                                                                                                                                                                                                                          | Jun 16                                                                                                                                                                                                                                                                                                                                                                        | Change from<br>May 16                                                                                                                                                                                                                                                                                                                                                                                                                                                                                           | Change from<br>Jun 15                                                                                                                                                                                                                                                                                                                                                                                                                                                                                                                                                                 |
|    | 12.2                                                      | -6.9%                                                                                                                                 | -4.5%                                                                                                                                                                                                                                                                                   |                                                                                                                                                                                                                                                                                                                                          | 1,328                                                                                                                                                                                                                                                                                                                                                                         | -40.6%                                                                                                                                                                                                                                                                                                                                                                                                                                                                                                          | -43.0%                                                                                                                                                                                                                                                                                                                                                                                                                                                                                                                                                                                |
| \$ | 314,500                                                   | +1.8%                                                                                                                                 | +12.3%                                                                                                                                                                                                                                                                                  |                                                                                                                                                                                                                                                                                                                                          | 114,650                                                                                                                                                                                                                                                                                                                                                                       | -18.0%                                                                                                                                                                                                                                                                                                                                                                                                                                                                                                          | -8.3%                                                                                                                                                                                                                                                                                                                                                                                                                                                                                                                                                                                 |
|    | 485,781                                                   | +2.7%                                                                                                                                 | +10.5%                                                                                                                                                                                                                                                                                  | \$                                                                                                                                                                                                                                                                                                                                       | 138,475                                                                                                                                                                                                                                                                                                                                                                       | -53.0%                                                                                                                                                                                                                                                                                                                                                                                                                                                                                                          | -51.7%                                                                                                                                                                                                                                                                                                                                                                                                                                                                                                                                                                                |
|    | Jun 16                                                    | Change from<br>May 16                                                                                                                 | Change from<br>Jun 15                                                                                                                                                                                                                                                                   |                                                                                                                                                                                                                                                                                                                                          | Jun 16                                                                                                                                                                                                                                                                                                                                                                        | Change from<br>May 16                                                                                                                                                                                                                                                                                                                                                                                                                                                                                           | Change from<br>Jun 15                                                                                                                                                                                                                                                                                                                                                                                                                                                                                                                                                                 |
|    | 4,133                                                     | +7.1%                                                                                                                                 | +5.0%                                                                                                                                                                                                                                                                                   |                                                                                                                                                                                                                                                                                                                                          | 747                                                                                                                                                                                                                                                                                                                                                                           | -25.8%                                                                                                                                                                                                                                                                                                                                                                                                                                                                                                          | -10.0%                                                                                                                                                                                                                                                                                                                                                                                                                                                                                                                                                                                |
| \$ | 255,000                                                   | -1.9%                                                                                                                                 | +6.3%                                                                                                                                                                                                                                                                                   | \$                                                                                                                                                                                                                                                                                                                                       | 119,000                                                                                                                                                                                                                                                                                                                                                                       | -8.5%                                                                                                                                                                                                                                                                                                                                                                                                                                                                                                           | -4.8%                                                                                                                                                                                                                                                                                                                                                                                                                                                                                                                                                                                 |
| \$ | 323,447                                                   | -3.9%                                                                                                                                 | +6.0%                                                                                                                                                                                                                                                                                   | \$                                                                                                                                                                                                                                                                                                                                       | 131,381                                                                                                                                                                                                                                                                                                                                                                       | -40.3%                                                                                                                                                                                                                                                                                                                                                                                                                                                                                                          | -29.4%                                                                                                                                                                                                                                                                                                                                                                                                                                                                                                                                                                                |
|    | Jun 16                                                    |                                                                                                                                       | Change from<br>Jun 15                                                                                                                                                                                                                                                                   |                                                                                                                                                                                                                                                                                                                                          | Jun 16                                                                                                                                                                                                                                                                                                                                                                        | Change from<br>May 16                                                                                                                                                                                                                                                                                                                                                                                                                                                                                           | Change from<br>Jun 15                                                                                                                                                                                                                                                                                                                                                                                                                                                                                                                                                                 |
|    | 3,248                                                     | +19.9%                                                                                                                                | +6.3%                                                                                                                                                                                                                                                                                   |                                                                                                                                                                                                                                                                                                                                          | 709                                                                                                                                                                                                                                                                                                                                                                           | +10.6%                                                                                                                                                                                                                                                                                                                                                                                                                                                                                                          | +11.3%                                                                                                                                                                                                                                                                                                                                                                                                                                                                                                                                                                                |
| \$ | 235,000                                                   | +2.7%                                                                                                                                 | +6.8%                                                                                                                                                                                                                                                                                   | \$                                                                                                                                                                                                                                                                                                                                       | 115,000                                                                                                                                                                                                                                                                                                                                                                       | -2.6%                                                                                                                                                                                                                                                                                                                                                                                                                                                                                                           | +0.0%                                                                                                                                                                                                                                                                                                                                                                                                                                                                                                                                                                                 |
| \$ | 276,560                                                   | +0.6%                                                                                                                                 |                                                                                                                                                                                                                                                                                         |                                                                                                                                                                                                                                                                                                                                          | 122,758                                                                                                                                                                                                                                                                                                                                                                       | -20.6%                                                                                                                                                                                                                                                                                                                                                                                                                                                                                                          | -21.9%                                                                                                                                                                                                                                                                                                                                                                                                                                                                                                                                                                                |
|    | Jun 16                                                    | May 16                                                                                                                                | Jun 15                                                                                                                                                                                                                                                                                  |                                                                                                                                                                                                                                                                                                                                          | Jun 16                                                                                                                                                                                                                                                                                                                                                                        | May 16                                                                                                                                                                                                                                                                                                                                                                                                                                                                                                          | Jun 15                                                                                                                                                                                                                                                                                                                                                                                                                                                                                                                                                                                |
|    | 56.4%                                                     | 54.2%                                                                                                                                 | 49.8%                                                                                                                                                                                                                                                                                   |                                                                                                                                                                                                                                                                                                                                          | 54.3%                                                                                                                                                                                                                                                                                                                                                                         | 51.3%                                                                                                                                                                                                                                                                                                                                                                                                                                                                                                           | 45.7%                                                                                                                                                                                                                                                                                                                                                                                                                                                                                                                                                                                 |
|    | 17.8%                                                     | 17.0%                                                                                                                                 | 18.8%                                                                                                                                                                                                                                                                                   |                                                                                                                                                                                                                                                                                                                                          | 16.9%                                                                                                                                                                                                                                                                                                                                                                         | 16.4%                                                                                                                                                                                                                                                                                                                                                                                                                                                                                                           | 20.9%                                                                                                                                                                                                                                                                                                                                                                                                                                                                                                                                                                                 |
|    | 9.3%                                                      | 10.7%                                                                                                                                 | 12.0%                                                                                                                                                                                                                                                                                   |                                                                                                                                                                                                                                                                                                                                          | 12.8%                                                                                                                                                                                                                                                                                                                                                                         | 13.1%                                                                                                                                                                                                                                                                                                                                                                                                                                                                                                           | 11.6%                                                                                                                                                                                                                                                                                                                                                                                                                                                                                                                                                                                 |
|    | 6.2%                                                      | 5.5%                                                                                                                                  | 6.4%                                                                                                                                                                                                                                                                                    |                                                                                                                                                                                                                                                                                                                                          | 4.7%                                                                                                                                                                                                                                                                                                                                                                          | 7.2%                                                                                                                                                                                                                                                                                                                                                                                                                                                                                                            | 6.9%                                                                                                                                                                                                                                                                                                                                                                                                                                                                                                                                                                                  |
|    | 10.3%                                                     | 12.6%                                                                                                                                 | 12.9%                                                                                                                                                                                                                                                                                   |                                                                                                                                                                                                                                                                                                                                          | 11.3%                                                                                                                                                                                                                                                                                                                                                                         | 12.0%                                                                                                                                                                                                                                                                                                                                                                                                                                                                                                           | 14.9%                                                                                                                                                                                                                                                                                                                                                                                                                                                                                                                                                                                 |
| ¢  | Jun 16                                                    | May 16                                                                                                                                | Jun 15                                                                                                                                                                                                                                                                                  |                                                                                                                                                                                                                                                                                                                                          | Jun 16                                                                                                                                                                                                                                                                                                                                                                        | Change from<br>May 16                                                                                                                                                                                                                                                                                                                                                                                                                                                                                           | Change from<br>Jun 15<br>+8.9%                                                                                                                                                                                                                                                                                                                                                                                                                                                                                                                                                        |
|    | \$                                                        | 4,133<br>\$ 255,000<br>\$ 323,447<br>Jun 16<br>3,248<br>\$ 235,000<br>\$ 276,560<br>Jun 16<br>56.4%<br>17.8%<br>9.3%<br>6.2%<br>10.3% | Jun 16 May 16   4,133 +7.1%   \$ 255,000 -1.9%   \$ 323,447 -3.9%   Jun 16 Change from<br>May 16   3,248 +19.9%   \$ 235,000 +2.7%   \$ 276,560 +0.6%   Jun 16 May 16   Jun 16 May 16   56.4% 54.2%   17.8% 17.0%   9.3% 10.7%   6.2% 5.5%   10.3% 12.6%   Jun 16 Change from<br>May 16 | May 16 Jun 15   4,133 +7.1% +5.0%   \$ 255,000 -1.9% +6.3%   \$ 323,447 -3.9% +6.0%   Jun 16 Change from<br>May 16 Jun 15   3,248 +19.9% +6.3%   \$ 235,000 +2.7% +6.8%   \$ 276,560 +0.6% +6.4%   Jun 16 May 16 Jun 15   56.4% 54.2% 49.8%   17.8% 17.0% 18.8%   9.3% 10.7% 12.0%   6.2% 5.5% 6.4%   Jun 16 Change from<br>May 16 12.9% | Jun 16 May 16 Jun 15   4,133 +7.1% +5.0%   \$ 255,000 -1.9% +6.3%   \$ 323,447 -3.9% +6.0%   Jun 16 Change from<br>May 16 Jun 15   3,248 +19.9% +6.3%   \$ 235,000 +2.7% +6.8%   \$ 235,000 +2.7% +6.8%   \$ 276,560 +0.6% +6.4%   Jun 16 May 16 Jun 15   Jun 16 May 16 Jun 15   6.4% 54.2% 49.8%   17.8% 17.0% 18.8%   9.3% 10.7% 12.0%   6.2% 5.5% 6.4%   10.3% 12.6% 12.9% | Jun 16 May 16 Jun 15 Jun 16   4,133 +7.1% +5.0% 747   \$ 255,000 -1.9% +6.3% \$ 119,000   \$ 323,447 -3.9% +6.0% \$ 131,381   Jun 16 Change from<br>May 16 Jun 15 Jun 16   3,248 +19.9% +6.3% 709   \$ 235,000 +2.7% +6.8% \$ 115,000   \$ 276,560 +0.6% +6.4% \$ 122,758   Jun 16 May 16 Jun 15 Jun 16   Jun 16 May 16 Jun 15 Jun 16   56.4% 54.2% 49.8% 54.3%   17.8% 17.0% 18.8% 16.9%   9.3% 10.7% 12.0% 12.8%   6.2% 5.5% 6.4% 4.7%   10.3% 12.6% 12.9% 11.3%   Jun 16 Change from<br>May 16 Jun 15 Jun 16 | Jun 16 May 16 Jun 15 Jun 16 May 16   4,133 +7.1% +5.0% 747 -25.8%   \$ 255,000 -1.9% +6.3% \$ 119,000 -8.5%   \$ 323,447 -3.9% +6.0% \$ 131,381 -40.3%   Jun 16 Change from<br>May 16 Change from<br>Jun 15 Jun 16 Change from<br>May 16   3,248 +19.9% +6.3% 709 +10.6%   \$ 235,000 +2.7% +6.8% \$ 115,000 -2.6%   \$ 276,560 +0.6% +6.4% \$ 122,758 -20.6%   Jun 16 May 16 Jun 15 Jun 16 May 16   Jun 16 May 16 Jun 15 Jun 16 May 16   56.4% 54.2% 49.8% 54.3% 51.3%   17.8% 17.0% 18.8% 16.9% 16.4%   9.3% 10.7% 12.0% 12.8% 13.1%   6.2% 5.5% 6.4% 4.7% 7.2%   10.3% 12.6% 12.9% |