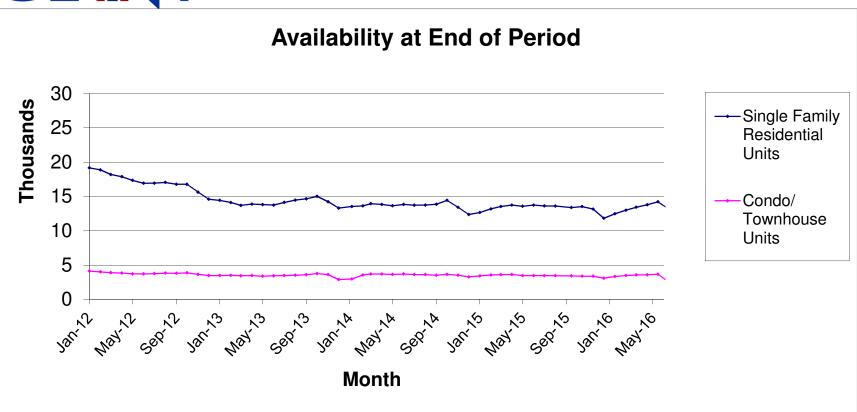

| \$ | Jun 16<br>13,149<br>265,000<br>387,592<br>Jun 16<br>7,097 | Change from<br>May 16<br>-7.5%<br>+1.9%<br>+1.8%<br>Change from<br>May 16                                                             | Jun 15<br>-4.3%<br>+10.5%<br>+10.2%                                                                                                                                                                                                                                                     |                                                                                                                                                                                                                                                                                                                                          | Jun 16<br>2,528<br>115,000<br>131,727                                                                                                                                                                                                                                                                                                                                         | Change from<br>May 16<br>-31.2%<br>-11.5%<br>-44.6%                                                                                                                                                                                                                                                                                                                                                                                                                                                             | Change from<br>Jun 15<br>-27.2%<br>-4.1%<br>-44.5%                                                                                                                                                                                                                                                                                                                                                                                                                                                                                                                                    |
|----|-----------------------------------------------------------|---------------------------------------------------------------------------------------------------------------------------------------|-----------------------------------------------------------------------------------------------------------------------------------------------------------------------------------------------------------------------------------------------------------------------------------------|------------------------------------------------------------------------------------------------------------------------------------------------------------------------------------------------------------------------------------------------------------------------------------------------------------------------------------------|-------------------------------------------------------------------------------------------------------------------------------------------------------------------------------------------------------------------------------------------------------------------------------------------------------------------------------------------------------------------------------|-----------------------------------------------------------------------------------------------------------------------------------------------------------------------------------------------------------------------------------------------------------------------------------------------------------------------------------------------------------------------------------------------------------------------------------------------------------------------------------------------------------------|---------------------------------------------------------------------------------------------------------------------------------------------------------------------------------------------------------------------------------------------------------------------------------------------------------------------------------------------------------------------------------------------------------------------------------------------------------------------------------------------------------------------------------------------------------------------------------------|
| \$ | 265,000<br>387,592<br>Jun 16                              | +1.9%<br>+1.8%<br>Change from                                                                                                         | +10.5%<br>+10.2%                                                                                                                                                                                                                                                                        |                                                                                                                                                                                                                                                                                                                                          | 115,000                                                                                                                                                                                                                                                                                                                                                                       | -11.5%                                                                                                                                                                                                                                                                                                                                                                                                                                                                                                          | -4.1%                                                                                                                                                                                                                                                                                                                                                                                                                                                                                                                                                                                 |
| \$ | 387,592<br>Jun 16                                         | +1.8%<br>Change from                                                                                                                  | +10.2%                                                                                                                                                                                                                                                                                  |                                                                                                                                                                                                                                                                                                                                          |                                                                                                                                                                                                                                                                                                                                                                               |                                                                                                                                                                                                                                                                                                                                                                                                                                                                                                                 | ,.                                                                                                                                                                                                                                                                                                                                                                                                                                                                                                                                                                                    |
| \$ | Jun 16                                                    | Change from                                                                                                                           |                                                                                                                                                                                                                                                                                         |                                                                                                                                                                                                                                                                                                                                          | 131,727                                                                                                                                                                                                                                                                                                                                                                       | -44.6%                                                                                                                                                                                                                                                                                                                                                                                                                                                                                                          | -44.5%                                                                                                                                                                                                                                                                                                                                                                                                                                                                                                                                                                                |
|    |                                                           |                                                                                                                                       | Change from                                                                                                                                                                                                                                                                             |                                                                                                                                                                                                                                                                                                                                          |                                                                                                                                                                                                                                                                                                                                                                               |                                                                                                                                                                                                                                                                                                                                                                                                                                                                                                                 |                                                                                                                                                                                                                                                                                                                                                                                                                                                                                                                                                                                       |
|    | 7,097                                                     | May 16                                                                                                                                | Jun 15                                                                                                                                                                                                                                                                                  |                                                                                                                                                                                                                                                                                                                                          | Jun 16                                                                                                                                                                                                                                                                                                                                                                        | Change from<br>May 16                                                                                                                                                                                                                                                                                                                                                                                                                                                                                           | Change from<br>Jun 15                                                                                                                                                                                                                                                                                                                                                                                                                                                                                                                                                                 |
|    | 12.2                                                      | -6.9%                                                                                                                                 | -4.5%                                                                                                                                                                                                                                                                                   |                                                                                                                                                                                                                                                                                                                                          | 1,328                                                                                                                                                                                                                                                                                                                                                                         | -40.6%                                                                                                                                                                                                                                                                                                                                                                                                                                                                                                          | -43.0%                                                                                                                                                                                                                                                                                                                                                                                                                                                                                                                                                                                |
| \$ | 314,500                                                   | +1.8%                                                                                                                                 | +12.3%                                                                                                                                                                                                                                                                                  |                                                                                                                                                                                                                                                                                                                                          | 114,650                                                                                                                                                                                                                                                                                                                                                                       | -18.0%                                                                                                                                                                                                                                                                                                                                                                                                                                                                                                          | -8.3%                                                                                                                                                                                                                                                                                                                                                                                                                                                                                                                                                                                 |
|    | 485,781                                                   | +2.7%                                                                                                                                 | +10.5%                                                                                                                                                                                                                                                                                  | \$                                                                                                                                                                                                                                                                                                                                       | 138,475                                                                                                                                                                                                                                                                                                                                                                       | -53.0%                                                                                                                                                                                                                                                                                                                                                                                                                                                                                                          | -51.7%                                                                                                                                                                                                                                                                                                                                                                                                                                                                                                                                                                                |
|    | Jun 16                                                    | Change from<br>May 16                                                                                                                 | Change from<br>Jun 15                                                                                                                                                                                                                                                                   |                                                                                                                                                                                                                                                                                                                                          | Jun 16                                                                                                                                                                                                                                                                                                                                                                        | Change from<br>May 16                                                                                                                                                                                                                                                                                                                                                                                                                                                                                           | Change from<br>Jun 15                                                                                                                                                                                                                                                                                                                                                                                                                                                                                                                                                                 |
|    | 4,133                                                     | +7.1%                                                                                                                                 | +5.0%                                                                                                                                                                                                                                                                                   |                                                                                                                                                                                                                                                                                                                                          | 747                                                                                                                                                                                                                                                                                                                                                                           | -25.8%                                                                                                                                                                                                                                                                                                                                                                                                                                                                                                          | -10.0%                                                                                                                                                                                                                                                                                                                                                                                                                                                                                                                                                                                |
| \$ | 255,000                                                   | -1.9%                                                                                                                                 | +6.3%                                                                                                                                                                                                                                                                                   | \$                                                                                                                                                                                                                                                                                                                                       | 119,000                                                                                                                                                                                                                                                                                                                                                                       | -8.5%                                                                                                                                                                                                                                                                                                                                                                                                                                                                                                           | -4.8%                                                                                                                                                                                                                                                                                                                                                                                                                                                                                                                                                                                 |
| \$ | 323,447                                                   | -3.9%                                                                                                                                 | +6.0%                                                                                                                                                                                                                                                                                   | \$                                                                                                                                                                                                                                                                                                                                       | 131,381                                                                                                                                                                                                                                                                                                                                                                       | -40.3%                                                                                                                                                                                                                                                                                                                                                                                                                                                                                                          | -29.4%                                                                                                                                                                                                                                                                                                                                                                                                                                                                                                                                                                                |
|    | Jun 16                                                    |                                                                                                                                       | Change from<br>Jun 15                                                                                                                                                                                                                                                                   |                                                                                                                                                                                                                                                                                                                                          | Jun 16                                                                                                                                                                                                                                                                                                                                                                        | Change from<br>May 16                                                                                                                                                                                                                                                                                                                                                                                                                                                                                           | Change from<br>Jun 15                                                                                                                                                                                                                                                                                                                                                                                                                                                                                                                                                                 |
|    | 3,248                                                     | +19.9%                                                                                                                                | +6.3%                                                                                                                                                                                                                                                                                   |                                                                                                                                                                                                                                                                                                                                          | 709                                                                                                                                                                                                                                                                                                                                                                           | +10.6%                                                                                                                                                                                                                                                                                                                                                                                                                                                                                                          | +11.3%                                                                                                                                                                                                                                                                                                                                                                                                                                                                                                                                                                                |
| \$ | 235,000                                                   | +2.7%                                                                                                                                 | +6.8%                                                                                                                                                                                                                                                                                   | \$                                                                                                                                                                                                                                                                                                                                       | 115,000                                                                                                                                                                                                                                                                                                                                                                       | -2.6%                                                                                                                                                                                                                                                                                                                                                                                                                                                                                                           | +0.0%                                                                                                                                                                                                                                                                                                                                                                                                                                                                                                                                                                                 |
| \$ | 276,560                                                   | +0.6%                                                                                                                                 |                                                                                                                                                                                                                                                                                         |                                                                                                                                                                                                                                                                                                                                          | 122,758                                                                                                                                                                                                                                                                                                                                                                       | -20.6%                                                                                                                                                                                                                                                                                                                                                                                                                                                                                                          | -21.9%                                                                                                                                                                                                                                                                                                                                                                                                                                                                                                                                                                                |
|    | Jun 16                                                    | May 16                                                                                                                                | Jun 15                                                                                                                                                                                                                                                                                  |                                                                                                                                                                                                                                                                                                                                          | Jun 16                                                                                                                                                                                                                                                                                                                                                                        | May 16                                                                                                                                                                                                                                                                                                                                                                                                                                                                                                          | Jun 15                                                                                                                                                                                                                                                                                                                                                                                                                                                                                                                                                                                |
|    | 56.4%                                                     | 54.2%                                                                                                                                 | 49.8%                                                                                                                                                                                                                                                                                   |                                                                                                                                                                                                                                                                                                                                          | 54.3%                                                                                                                                                                                                                                                                                                                                                                         | 51.3%                                                                                                                                                                                                                                                                                                                                                                                                                                                                                                           | 45.7%                                                                                                                                                                                                                                                                                                                                                                                                                                                                                                                                                                                 |
|    | 17.8%                                                     | 17.0%                                                                                                                                 | 18.8%                                                                                                                                                                                                                                                                                   |                                                                                                                                                                                                                                                                                                                                          | 16.9%                                                                                                                                                                                                                                                                                                                                                                         | 16.4%                                                                                                                                                                                                                                                                                                                                                                                                                                                                                                           | 20.9%                                                                                                                                                                                                                                                                                                                                                                                                                                                                                                                                                                                 |
|    | 9.3%                                                      | 10.7%                                                                                                                                 | 12.0%                                                                                                                                                                                                                                                                                   |                                                                                                                                                                                                                                                                                                                                          | 12.8%                                                                                                                                                                                                                                                                                                                                                                         | 13.1%                                                                                                                                                                                                                                                                                                                                                                                                                                                                                                           | 11.6%                                                                                                                                                                                                                                                                                                                                                                                                                                                                                                                                                                                 |
|    | 6.2%                                                      | 5.5%                                                                                                                                  | 6.4%                                                                                                                                                                                                                                                                                    |                                                                                                                                                                                                                                                                                                                                          | 4.7%                                                                                                                                                                                                                                                                                                                                                                          | 7.2%                                                                                                                                                                                                                                                                                                                                                                                                                                                                                                            | 6.9%                                                                                                                                                                                                                                                                                                                                                                                                                                                                                                                                                                                  |
|    | 10.3%                                                     | 12.6%                                                                                                                                 | 12.9%                                                                                                                                                                                                                                                                                   |                                                                                                                                                                                                                                                                                                                                          | 11.3%                                                                                                                                                                                                                                                                                                                                                                         | 12.0%                                                                                                                                                                                                                                                                                                                                                                                                                                                                                                           | 14.9%                                                                                                                                                                                                                                                                                                                                                                                                                                                                                                                                                                                 |
| ¢  | Jun 16                                                    | May 16                                                                                                                                | Jun 15                                                                                                                                                                                                                                                                                  |                                                                                                                                                                                                                                                                                                                                          | Jun 16                                                                                                                                                                                                                                                                                                                                                                        | Change from<br>May 16                                                                                                                                                                                                                                                                                                                                                                                                                                                                                           | Change from<br>Jun 15<br>+8.9%                                                                                                                                                                                                                                                                                                                                                                                                                                                                                                                                                        |
|    | \$                                                        | 4,133<br>\$ 255,000<br>\$ 323,447<br>Jun 16<br>3,248<br>\$ 235,000<br>\$ 276,560<br>Jun 16<br>56.4%<br>17.8%<br>9.3%<br>6.2%<br>10.3% | Jun 16 May 16   4,133 +7.1%   \$ 255,000 -1.9%   \$ 323,447 -3.9%   Jun 16 Change from<br>May 16   3,248 +19.9%   \$ 235,000 +2.7%   \$ 276,560 +0.6%   Jun 16 May 16   Jun 16 May 16   56.4% 54.2%   17.8% 17.0%   9.3% 10.7%   6.2% 5.5%   10.3% 12.6%   Jun 16 Change from<br>May 16 | May 16 Jun 15   4,133 +7.1% +5.0%   \$ 255,000 -1.9% +6.3%   \$ 323,447 -3.9% +6.0%   Jun 16 Change from<br>May 16 Jun 15   3,248 +19.9% +6.3%   \$ 235,000 +2.7% +6.8%   \$ 276,560 +0.6% +6.4%   Jun 16 May 16 Jun 15   56.4% 54.2% 49.8%   17.8% 17.0% 18.8%   9.3% 10.7% 12.0%   6.2% 5.5% 6.4%   Jun 16 Change from<br>May 16 12.9% | Jun 16 May 16 Jun 15   4,133 +7.1% +5.0%   \$ 255,000 -1.9% +6.3%   \$ 323,447 -3.9% +6.0%   Jun 16 Change from<br>May 16 Jun 15   3,248 +19.9% +6.3%   \$ 235,000 +2.7% +6.8%   \$ 235,000 +2.7% +6.8%   \$ 276,560 +0.6% +6.4%   Jun 16 May 16 Jun 15   Jun 16 May 16 Jun 15   6.4% 54.2% 49.8%   17.8% 17.0% 18.8%   9.3% 10.7% 12.0%   6.2% 5.5% 6.4%   10.3% 12.6% 12.9% | Jun 16 May 16 Jun 15 Jun 16   4,133 +7.1% +5.0% 747   \$ 255,000 -1.9% +6.3% \$ 119,000   \$ 323,447 -3.9% +6.0% \$ 131,381   Jun 16 Change from<br>May 16 Jun 15 Jun 16   3,248 +19.9% +6.3% 709   \$ 235,000 +2.7% +6.8% \$ 115,000   \$ 276,560 +0.6% +6.4% \$ 122,758   Jun 16 May 16 Jun 15 Jun 16   Jun 16 May 16 Jun 15 Jun 16   56.4% 54.2% 49.8% 54.3%   17.8% 17.0% 18.8% 16.9%   9.3% 10.7% 12.0% 12.8%   6.2% 5.5% 6.4% 4.7%   10.3% 12.6% 12.9% 11.3%   Jun 16 Change from<br>May 16 Jun 15 Jun 16 | Jun 16 May 16 Jun 15 Jun 16 May 16   4,133 +7.1% +5.0% 747 -25.8%   \$ 255,000 -1.9% +6.3% \$ 119,000 -8.5%   \$ 323,447 -3.9% +6.0% \$ 131,381 -40.3%   Jun 16 Change from<br>May 16 Change from<br>Jun 15 Jun 16 Change from<br>May 16   3,248 +19.9% +6.3% 709 +10.6%   \$ 235,000 +2.7% +6.8% \$ 115,000 -2.6%   \$ 276,560 +0.6% +6.4% \$ 122,758 -20.6%   Jun 16 May 16 Jun 15 Jun 16 May 16   Jun 16 May 16 Jun 15 Jun 16 May 16   56.4% 54.2% 49.8% 54.3% 51.3%   17.8% 17.0% 18.8% 16.9% 16.4%   9.3% 10.7% 12.0% 12.8% 13.1%   6.2% 5.5% 6.4% 4.7% 7.2%   10.3% 12.6% 12.9% |