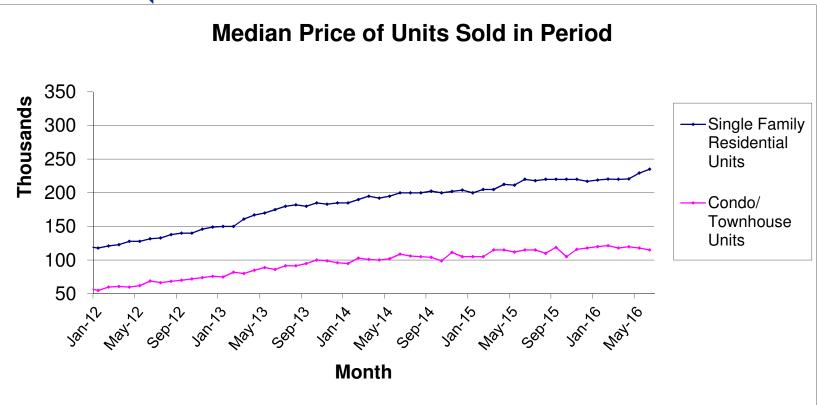

| \$ | Jun 16<br>13,149<br>265,000<br>387,592<br>Jun 16<br>7,097 | Change from<br>May 16<br>-7.5%<br>+1.9%<br>+1.8%<br>Change from<br>May 16                                                             | Jun 15<br>-4.3%<br>+10.5%<br>+10.2%                                                                                                                                                                                                                                                     |                                                                                                                                                                                                                                                                                                                                          | Jun 16<br>2,528<br>115,000<br>131,727                                                                                                                                                                                                                                                                                                                                         | Change from<br>May 16<br>-31.2%<br>-11.5%<br>-44.6%                                                                                                                                                                                                                                                                                                                                                                                                                                                             | Change from<br>Jun 15<br>-27.2%<br>-4.1%<br>-44.5%                                                                                                                                                                                                                                                                                                                                                                                                                                                                                                                                    |
|----|-----------------------------------------------------------|---------------------------------------------------------------------------------------------------------------------------------------|-----------------------------------------------------------------------------------------------------------------------------------------------------------------------------------------------------------------------------------------------------------------------------------------|------------------------------------------------------------------------------------------------------------------------------------------------------------------------------------------------------------------------------------------------------------------------------------------------------------------------------------------|-------------------------------------------------------------------------------------------------------------------------------------------------------------------------------------------------------------------------------------------------------------------------------------------------------------------------------------------------------------------------------|-----------------------------------------------------------------------------------------------------------------------------------------------------------------------------------------------------------------------------------------------------------------------------------------------------------------------------------------------------------------------------------------------------------------------------------------------------------------------------------------------------------------|---------------------------------------------------------------------------------------------------------------------------------------------------------------------------------------------------------------------------------------------------------------------------------------------------------------------------------------------------------------------------------------------------------------------------------------------------------------------------------------------------------------------------------------------------------------------------------------|
| \$ | 265,000<br>387,592<br>Jun 16                              | +1.9%<br>+1.8%<br>Change from                                                                                                         | +10.5%<br>+10.2%                                                                                                                                                                                                                                                                        |                                                                                                                                                                                                                                                                                                                                          | 115,000                                                                                                                                                                                                                                                                                                                                                                       | -11.5%                                                                                                                                                                                                                                                                                                                                                                                                                                                                                                          | -4.1%                                                                                                                                                                                                                                                                                                                                                                                                                                                                                                                                                                                 |
| \$ | 387,592<br>Jun 16                                         | +1.8%<br>Change from                                                                                                                  | +10.2%                                                                                                                                                                                                                                                                                  |                                                                                                                                                                                                                                                                                                                                          |                                                                                                                                                                                                                                                                                                                                                                               |                                                                                                                                                                                                                                                                                                                                                                                                                                                                                                                 | ,.                                                                                                                                                                                                                                                                                                                                                                                                                                                                                                                                                                                    |
| \$ | Jun 16                                                    | Change from                                                                                                                           |                                                                                                                                                                                                                                                                                         |                                                                                                                                                                                                                                                                                                                                          | 131,727                                                                                                                                                                                                                                                                                                                                                                       | -44.6%                                                                                                                                                                                                                                                                                                                                                                                                                                                                                                          | -44.5%                                                                                                                                                                                                                                                                                                                                                                                                                                                                                                                                                                                |
|    |                                                           |                                                                                                                                       | Change from                                                                                                                                                                                                                                                                             |                                                                                                                                                                                                                                                                                                                                          |                                                                                                                                                                                                                                                                                                                                                                               |                                                                                                                                                                                                                                                                                                                                                                                                                                                                                                                 |                                                                                                                                                                                                                                                                                                                                                                                                                                                                                                                                                                                       |
|    | 7,097                                                     | May 16                                                                                                                                | Jun 15                                                                                                                                                                                                                                                                                  |                                                                                                                                                                                                                                                                                                                                          | Jun 16                                                                                                                                                                                                                                                                                                                                                                        | Change from<br>May 16                                                                                                                                                                                                                                                                                                                                                                                                                                                                                           | Change from<br>Jun 15                                                                                                                                                                                                                                                                                                                                                                                                                                                                                                                                                                 |
|    | 12.2                                                      | -6.9%                                                                                                                                 | -4.5%                                                                                                                                                                                                                                                                                   |                                                                                                                                                                                                                                                                                                                                          | 1,328                                                                                                                                                                                                                                                                                                                                                                         | -40.6%                                                                                                                                                                                                                                                                                                                                                                                                                                                                                                          | -43.0%                                                                                                                                                                                                                                                                                                                                                                                                                                                                                                                                                                                |
| \$ | 314,500                                                   | +1.8%                                                                                                                                 | +12.3%                                                                                                                                                                                                                                                                                  |                                                                                                                                                                                                                                                                                                                                          | 114,650                                                                                                                                                                                                                                                                                                                                                                       | -18.0%                                                                                                                                                                                                                                                                                                                                                                                                                                                                                                          | -8.3%                                                                                                                                                                                                                                                                                                                                                                                                                                                                                                                                                                                 |
|    | 485,781                                                   | +2.7%                                                                                                                                 | +10.5%                                                                                                                                                                                                                                                                                  | \$                                                                                                                                                                                                                                                                                                                                       | 138,475                                                                                                                                                                                                                                                                                                                                                                       | -53.0%                                                                                                                                                                                                                                                                                                                                                                                                                                                                                                          | -51.7%                                                                                                                                                                                                                                                                                                                                                                                                                                                                                                                                                                                |
|    | Jun 16                                                    | Change from<br>May 16                                                                                                                 | Change from<br>Jun 15                                                                                                                                                                                                                                                                   |                                                                                                                                                                                                                                                                                                                                          | Jun 16                                                                                                                                                                                                                                                                                                                                                                        | Change from<br>May 16                                                                                                                                                                                                                                                                                                                                                                                                                                                                                           | Change from<br>Jun 15                                                                                                                                                                                                                                                                                                                                                                                                                                                                                                                                                                 |
|    | 4,133                                                     | +7.1%                                                                                                                                 | +5.0%                                                                                                                                                                                                                                                                                   |                                                                                                                                                                                                                                                                                                                                          | 747                                                                                                                                                                                                                                                                                                                                                                           | -25.8%                                                                                                                                                                                                                                                                                                                                                                                                                                                                                                          | -10.0%                                                                                                                                                                                                                                                                                                                                                                                                                                                                                                                                                                                |
| \$ | 255,000                                                   | -1.9%                                                                                                                                 | +6.3%                                                                                                                                                                                                                                                                                   | \$                                                                                                                                                                                                                                                                                                                                       | 119,000                                                                                                                                                                                                                                                                                                                                                                       | -8.5%                                                                                                                                                                                                                                                                                                                                                                                                                                                                                                           | -4.8%                                                                                                                                                                                                                                                                                                                                                                                                                                                                                                                                                                                 |
| \$ | 323,447                                                   | -3.9%                                                                                                                                 | +6.0%                                                                                                                                                                                                                                                                                   | \$                                                                                                                                                                                                                                                                                                                                       | 131,381                                                                                                                                                                                                                                                                                                                                                                       | -40.3%                                                                                                                                                                                                                                                                                                                                                                                                                                                                                                          | -29.4%                                                                                                                                                                                                                                                                                                                                                                                                                                                                                                                                                                                |
|    | Jun 16                                                    |                                                                                                                                       | Change from<br>Jun 15                                                                                                                                                                                                                                                                   |                                                                                                                                                                                                                                                                                                                                          | Jun 16                                                                                                                                                                                                                                                                                                                                                                        | Change from<br>May 16                                                                                                                                                                                                                                                                                                                                                                                                                                                                                           | Change from<br>Jun 15                                                                                                                                                                                                                                                                                                                                                                                                                                                                                                                                                                 |
|    | 3,248                                                     | +19.9%                                                                                                                                | +6.3%                                                                                                                                                                                                                                                                                   |                                                                                                                                                                                                                                                                                                                                          | 709                                                                                                                                                                                                                                                                                                                                                                           | +10.6%                                                                                                                                                                                                                                                                                                                                                                                                                                                                                                          | +11.3%                                                                                                                                                                                                                                                                                                                                                                                                                                                                                                                                                                                |
| \$ | 235,000                                                   | +2.7%                                                                                                                                 | +6.8%                                                                                                                                                                                                                                                                                   | \$                                                                                                                                                                                                                                                                                                                                       | 115,000                                                                                                                                                                                                                                                                                                                                                                       | -2.6%                                                                                                                                                                                                                                                                                                                                                                                                                                                                                                           | +0.0%                                                                                                                                                                                                                                                                                                                                                                                                                                                                                                                                                                                 |
| \$ | 276,560                                                   | +0.6%                                                                                                                                 |                                                                                                                                                                                                                                                                                         |                                                                                                                                                                                                                                                                                                                                          | 122,758                                                                                                                                                                                                                                                                                                                                                                       | -20.6%                                                                                                                                                                                                                                                                                                                                                                                                                                                                                                          | -21.9%                                                                                                                                                                                                                                                                                                                                                                                                                                                                                                                                                                                |
|    | Jun 16                                                    | May 16                                                                                                                                | Jun 15                                                                                                                                                                                                                                                                                  |                                                                                                                                                                                                                                                                                                                                          | Jun 16                                                                                                                                                                                                                                                                                                                                                                        | May 16                                                                                                                                                                                                                                                                                                                                                                                                                                                                                                          | Jun 15                                                                                                                                                                                                                                                                                                                                                                                                                                                                                                                                                                                |
|    | 56.4%                                                     | 54.2%                                                                                                                                 | 49.8%                                                                                                                                                                                                                                                                                   |                                                                                                                                                                                                                                                                                                                                          | 54.3%                                                                                                                                                                                                                                                                                                                                                                         | 51.3%                                                                                                                                                                                                                                                                                                                                                                                                                                                                                                           | 45.7%                                                                                                                                                                                                                                                                                                                                                                                                                                                                                                                                                                                 |
|    | 17.8%                                                     | 17.0%                                                                                                                                 | 18.8%                                                                                                                                                                                                                                                                                   |                                                                                                                                                                                                                                                                                                                                          | 16.9%                                                                                                                                                                                                                                                                                                                                                                         | 16.4%                                                                                                                                                                                                                                                                                                                                                                                                                                                                                                           | 20.9%                                                                                                                                                                                                                                                                                                                                                                                                                                                                                                                                                                                 |
|    | 9.3%                                                      | 10.7%                                                                                                                                 | 12.0%                                                                                                                                                                                                                                                                                   |                                                                                                                                                                                                                                                                                                                                          | 12.8%                                                                                                                                                                                                                                                                                                                                                                         | 13.1%                                                                                                                                                                                                                                                                                                                                                                                                                                                                                                           | 11.6%                                                                                                                                                                                                                                                                                                                                                                                                                                                                                                                                                                                 |
|    | 6.2%                                                      | 5.5%                                                                                                                                  | 6.4%                                                                                                                                                                                                                                                                                    |                                                                                                                                                                                                                                                                                                                                          | 4.7%                                                                                                                                                                                                                                                                                                                                                                          | 7.2%                                                                                                                                                                                                                                                                                                                                                                                                                                                                                                            | 6.9%                                                                                                                                                                                                                                                                                                                                                                                                                                                                                                                                                                                  |
|    | 10.3%                                                     | 12.6%                                                                                                                                 | 12.9%                                                                                                                                                                                                                                                                                   |                                                                                                                                                                                                                                                                                                                                          | 11.3%                                                                                                                                                                                                                                                                                                                                                                         | 12.0%                                                                                                                                                                                                                                                                                                                                                                                                                                                                                                           | 14.9%                                                                                                                                                                                                                                                                                                                                                                                                                                                                                                                                                                                 |
| ¢  | Jun 16                                                    | May 16                                                                                                                                | Jun 15                                                                                                                                                                                                                                                                                  |                                                                                                                                                                                                                                                                                                                                          | Jun 16                                                                                                                                                                                                                                                                                                                                                                        | Change from<br>May 16                                                                                                                                                                                                                                                                                                                                                                                                                                                                                           | Change from<br>Jun 15<br>+8.9%                                                                                                                                                                                                                                                                                                                                                                                                                                                                                                                                                        |
|    | \$                                                        | 4,133<br>\$ 255,000<br>\$ 323,447<br>Jun 16<br>3,248<br>\$ 235,000<br>\$ 276,560<br>Jun 16<br>56.4%<br>17.8%<br>9.3%<br>6.2%<br>10.3% | Jun 16 May 16   4,133 +7.1%   \$ 255,000 -1.9%   \$ 323,447 -3.9%   Jun 16 Change from<br>May 16   3,248 +19.9%   \$ 235,000 +2.7%   \$ 276,560 +0.6%   Jun 16 May 16   Jun 16 May 16   56.4% 54.2%   17.8% 17.0%   9.3% 10.7%   6.2% 5.5%   10.3% 12.6%   Jun 16 Change from<br>May 16 | May 16 Jun 15   4,133 +7.1% +5.0%   \$ 255,000 -1.9% +6.3%   \$ 323,447 -3.9% +6.0%   Jun 16 Change from<br>May 16 Jun 15   3,248 +19.9% +6.3%   \$ 235,000 +2.7% +6.8%   \$ 276,560 +0.6% +6.4%   Jun 16 May 16 Jun 15   56.4% 54.2% 49.8%   17.8% 17.0% 18.8%   9.3% 10.7% 12.0%   6.2% 5.5% 6.4%   Jun 16 Change from<br>May 16 12.9% | Jun 16 May 16 Jun 15   4,133 +7.1% +5.0%   \$ 255,000 -1.9% +6.3%   \$ 323,447 -3.9% +6.0%   Jun 16 Change from<br>May 16 Jun 15   3,248 +19.9% +6.3%   \$ 235,000 +2.7% +6.8%   \$ 235,000 +2.7% +6.8%   \$ 276,560 +0.6% +6.4%   Jun 16 May 16 Jun 15   Jun 16 May 16 Jun 15   6.4% 54.2% 49.8%   17.8% 17.0% 18.8%   9.3% 10.7% 12.0%   6.2% 5.5% 6.4%   10.3% 12.6% 12.9% | Jun 16 May 16 Jun 15 Jun 16   4,133 +7.1% +5.0% 747   \$ 255,000 -1.9% +6.3% \$ 119,000   \$ 323,447 -3.9% +6.0% \$ 131,381   Jun 16 Change from<br>May 16 Jun 15 Jun 16   3,248 +19.9% +6.3% 709   \$ 235,000 +2.7% +6.8% \$ 115,000   \$ 276,560 +0.6% +6.4% \$ 122,758   Jun 16 May 16 Jun 15 Jun 16   Jun 16 May 16 Jun 15 Jun 16   56.4% 54.2% 49.8% 54.3%   17.8% 17.0% 18.8% 16.9%   9.3% 10.7% 12.0% 12.8%   6.2% 5.5% 6.4% 4.7%   10.3% 12.6% 12.9% 11.3%   Jun 16 Change from<br>May 16 Jun 15 Jun 16 | Jun 16 May 16 Jun 15 Jun 16 May 16   4,133 +7.1% +5.0% 747 -25.8%   \$ 255,000 -1.9% +6.3% \$ 119,000 -8.5%   \$ 323,447 -3.9% +6.0% \$ 131,381 -40.3%   Jun 16 Change from<br>May 16 Change from<br>Jun 15 Jun 16 Change from<br>May 16   3,248 +19.9% +6.3% 709 +10.6%   \$ 235,000 +2.7% +6.8% \$ 115,000 -2.6%   \$ 276,560 +0.6% +6.4% \$ 122,758 -20.6%   Jun 16 May 16 Jun 15 Jun 16 May 16   Jun 16 May 16 Jun 15 Jun 16 May 16   56.4% 54.2% 49.8% 54.3% 51.3%   17.8% 17.0% 18.8% 16.9% 16.4%   9.3% 10.7% 12.0% 12.8% 13.1%   6.2% 5.5% 6.4% 4.7% 7.2%   10.3% 12.6% 12.9% |