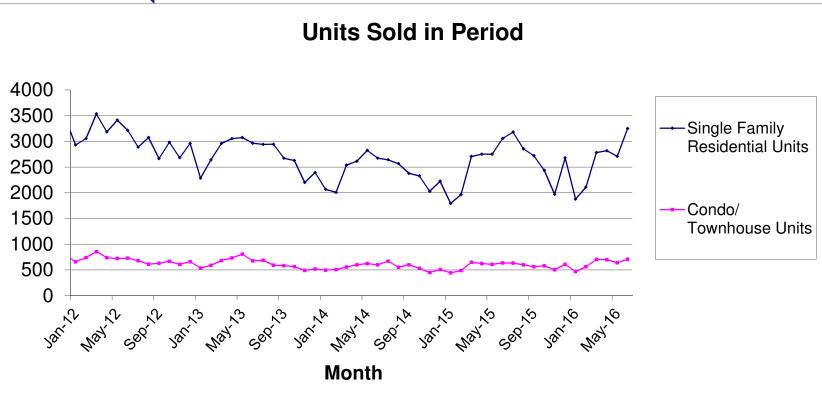

| \$ | Jun 16<br>13,149<br>265,000<br>387,592<br>Jun 16<br>7,097 | Change from<br>May 16<br>-7.5%<br>+1.9%<br>+1.8%<br>Change from<br>May 16                                                             | Jun 15<br>-4.3%<br>+10.5%<br>+10.2%                                                                                                                                                                                                                                                     |                                                                                                                                                                                                                                                                                                                                          | Jun 16<br>2,528<br>115,000<br>131,727                                                                                                                                                                                                                                                                                                                                         | Change from<br>May 16<br>-31.2%<br>-11.5%<br>-44.6%                                                                                                                                                                                                                                                                                                                                                                                                                                                             | Change from<br>Jun 15<br>-27.2%<br>-4.1%<br>-44.5%                                                                                                                                                                                                                                                                                                                                                                                                                                                                                                                                    |
|----|-----------------------------------------------------------|---------------------------------------------------------------------------------------------------------------------------------------|-----------------------------------------------------------------------------------------------------------------------------------------------------------------------------------------------------------------------------------------------------------------------------------------|------------------------------------------------------------------------------------------------------------------------------------------------------------------------------------------------------------------------------------------------------------------------------------------------------------------------------------------|-------------------------------------------------------------------------------------------------------------------------------------------------------------------------------------------------------------------------------------------------------------------------------------------------------------------------------------------------------------------------------|-----------------------------------------------------------------------------------------------------------------------------------------------------------------------------------------------------------------------------------------------------------------------------------------------------------------------------------------------------------------------------------------------------------------------------------------------------------------------------------------------------------------|---------------------------------------------------------------------------------------------------------------------------------------------------------------------------------------------------------------------------------------------------------------------------------------------------------------------------------------------------------------------------------------------------------------------------------------------------------------------------------------------------------------------------------------------------------------------------------------|
| \$ | 265,000<br>387,592<br>Jun 16                              | +1.9%<br>+1.8%<br>Change from                                                                                                         | +10.5%<br>+10.2%                                                                                                                                                                                                                                                                        |                                                                                                                                                                                                                                                                                                                                          | 115,000                                                                                                                                                                                                                                                                                                                                                                       | -11.5%                                                                                                                                                                                                                                                                                                                                                                                                                                                                                                          | -4.1%                                                                                                                                                                                                                                                                                                                                                                                                                                                                                                                                                                                 |
| \$ | 387,592<br>Jun 16                                         | +1.8%<br>Change from                                                                                                                  | +10.2%                                                                                                                                                                                                                                                                                  |                                                                                                                                                                                                                                                                                                                                          |                                                                                                                                                                                                                                                                                                                                                                               |                                                                                                                                                                                                                                                                                                                                                                                                                                                                                                                 | ,.                                                                                                                                                                                                                                                                                                                                                                                                                                                                                                                                                                                    |
| \$ | Jun 16                                                    | Change from                                                                                                                           |                                                                                                                                                                                                                                                                                         |                                                                                                                                                                                                                                                                                                                                          | 131,727                                                                                                                                                                                                                                                                                                                                                                       | -44.6%                                                                                                                                                                                                                                                                                                                                                                                                                                                                                                          | -44.5%                                                                                                                                                                                                                                                                                                                                                                                                                                                                                                                                                                                |
|    |                                                           |                                                                                                                                       | Change from                                                                                                                                                                                                                                                                             |                                                                                                                                                                                                                                                                                                                                          |                                                                                                                                                                                                                                                                                                                                                                               |                                                                                                                                                                                                                                                                                                                                                                                                                                                                                                                 |                                                                                                                                                                                                                                                                                                                                                                                                                                                                                                                                                                                       |
|    | 7,097                                                     | May 16                                                                                                                                | Jun 15                                                                                                                                                                                                                                                                                  |                                                                                                                                                                                                                                                                                                                                          | Jun 16                                                                                                                                                                                                                                                                                                                                                                        | Change from<br>May 16                                                                                                                                                                                                                                                                                                                                                                                                                                                                                           | Change from<br>Jun 15                                                                                                                                                                                                                                                                                                                                                                                                                                                                                                                                                                 |
|    | 12.2                                                      | -6.9%                                                                                                                                 | -4.5%                                                                                                                                                                                                                                                                                   |                                                                                                                                                                                                                                                                                                                                          | 1,328                                                                                                                                                                                                                                                                                                                                                                         | -40.6%                                                                                                                                                                                                                                                                                                                                                                                                                                                                                                          | -43.0%                                                                                                                                                                                                                                                                                                                                                                                                                                                                                                                                                                                |
| \$ | 314,500                                                   | +1.8%                                                                                                                                 | +12.3%                                                                                                                                                                                                                                                                                  |                                                                                                                                                                                                                                                                                                                                          | 114,650                                                                                                                                                                                                                                                                                                                                                                       | -18.0%                                                                                                                                                                                                                                                                                                                                                                                                                                                                                                          | -8.3%                                                                                                                                                                                                                                                                                                                                                                                                                                                                                                                                                                                 |
|    | 485,781                                                   | +2.7%                                                                                                                                 | +10.5%                                                                                                                                                                                                                                                                                  | \$                                                                                                                                                                                                                                                                                                                                       | 138,475                                                                                                                                                                                                                                                                                                                                                                       | -53.0%                                                                                                                                                                                                                                                                                                                                                                                                                                                                                                          | -51.7%                                                                                                                                                                                                                                                                                                                                                                                                                                                                                                                                                                                |
|    | Jun 16                                                    | Change from<br>May 16                                                                                                                 | Change from<br>Jun 15                                                                                                                                                                                                                                                                   |                                                                                                                                                                                                                                                                                                                                          | Jun 16                                                                                                                                                                                                                                                                                                                                                                        | Change from<br>May 16                                                                                                                                                                                                                                                                                                                                                                                                                                                                                           | Change from<br>Jun 15                                                                                                                                                                                                                                                                                                                                                                                                                                                                                                                                                                 |
|    | 4,133                                                     | +7.1%                                                                                                                                 | +5.0%                                                                                                                                                                                                                                                                                   |                                                                                                                                                                                                                                                                                                                                          | 747                                                                                                                                                                                                                                                                                                                                                                           | -25.8%                                                                                                                                                                                                                                                                                                                                                                                                                                                                                                          | -10.0%                                                                                                                                                                                                                                                                                                                                                                                                                                                                                                                                                                                |
| \$ | 255,000                                                   | -1.9%                                                                                                                                 | +6.3%                                                                                                                                                                                                                                                                                   | \$                                                                                                                                                                                                                                                                                                                                       | 119,000                                                                                                                                                                                                                                                                                                                                                                       | -8.5%                                                                                                                                                                                                                                                                                                                                                                                                                                                                                                           | -4.8%                                                                                                                                                                                                                                                                                                                                                                                                                                                                                                                                                                                 |
| \$ | 323,447                                                   | -3.9%                                                                                                                                 | +6.0%                                                                                                                                                                                                                                                                                   | \$                                                                                                                                                                                                                                                                                                                                       | 131,381                                                                                                                                                                                                                                                                                                                                                                       | -40.3%                                                                                                                                                                                                                                                                                                                                                                                                                                                                                                          | -29.4%                                                                                                                                                                                                                                                                                                                                                                                                                                                                                                                                                                                |
|    | Jun 16                                                    |                                                                                                                                       | Change from<br>Jun 15                                                                                                                                                                                                                                                                   |                                                                                                                                                                                                                                                                                                                                          | Jun 16                                                                                                                                                                                                                                                                                                                                                                        | Change from<br>May 16                                                                                                                                                                                                                                                                                                                                                                                                                                                                                           | Change from<br>Jun 15                                                                                                                                                                                                                                                                                                                                                                                                                                                                                                                                                                 |
|    | 3,248                                                     | +19.9%                                                                                                                                | +6.3%                                                                                                                                                                                                                                                                                   |                                                                                                                                                                                                                                                                                                                                          | 709                                                                                                                                                                                                                                                                                                                                                                           | +10.6%                                                                                                                                                                                                                                                                                                                                                                                                                                                                                                          | +11.3%                                                                                                                                                                                                                                                                                                                                                                                                                                                                                                                                                                                |
| \$ | 235,000                                                   | +2.7%                                                                                                                                 | +6.8%                                                                                                                                                                                                                                                                                   | \$                                                                                                                                                                                                                                                                                                                                       | 115,000                                                                                                                                                                                                                                                                                                                                                                       | -2.6%                                                                                                                                                                                                                                                                                                                                                                                                                                                                                                           | +0.0%                                                                                                                                                                                                                                                                                                                                                                                                                                                                                                                                                                                 |
| \$ | 276,560                                                   | +0.6%                                                                                                                                 |                                                                                                                                                                                                                                                                                         |                                                                                                                                                                                                                                                                                                                                          | 122,758                                                                                                                                                                                                                                                                                                                                                                       | -20.6%                                                                                                                                                                                                                                                                                                                                                                                                                                                                                                          | -21.9%                                                                                                                                                                                                                                                                                                                                                                                                                                                                                                                                                                                |
|    | Jun 16                                                    | May 16                                                                                                                                | Jun 15                                                                                                                                                                                                                                                                                  |                                                                                                                                                                                                                                                                                                                                          | Jun 16                                                                                                                                                                                                                                                                                                                                                                        | May 16                                                                                                                                                                                                                                                                                                                                                                                                                                                                                                          | Jun 15                                                                                                                                                                                                                                                                                                                                                                                                                                                                                                                                                                                |
|    | 56.4%                                                     | 54.2%                                                                                                                                 | 49.8%                                                                                                                                                                                                                                                                                   |                                                                                                                                                                                                                                                                                                                                          | 54.3%                                                                                                                                                                                                                                                                                                                                                                         | 51.3%                                                                                                                                                                                                                                                                                                                                                                                                                                                                                                           | 45.7%                                                                                                                                                                                                                                                                                                                                                                                                                                                                                                                                                                                 |
|    | 17.8%                                                     | 17.0%                                                                                                                                 | 18.8%                                                                                                                                                                                                                                                                                   |                                                                                                                                                                                                                                                                                                                                          | 16.9%                                                                                                                                                                                                                                                                                                                                                                         | 16.4%                                                                                                                                                                                                                                                                                                                                                                                                                                                                                                           | 20.9%                                                                                                                                                                                                                                                                                                                                                                                                                                                                                                                                                                                 |
|    | 9.3%                                                      | 10.7%                                                                                                                                 | 12.0%                                                                                                                                                                                                                                                                                   |                                                                                                                                                                                                                                                                                                                                          | 12.8%                                                                                                                                                                                                                                                                                                                                                                         | 13.1%                                                                                                                                                                                                                                                                                                                                                                                                                                                                                                           | 11.6%                                                                                                                                                                                                                                                                                                                                                                                                                                                                                                                                                                                 |
|    | 6.2%                                                      | 5.5%                                                                                                                                  | 6.4%                                                                                                                                                                                                                                                                                    |                                                                                                                                                                                                                                                                                                                                          | 4.7%                                                                                                                                                                                                                                                                                                                                                                          | 7.2%                                                                                                                                                                                                                                                                                                                                                                                                                                                                                                            | 6.9%                                                                                                                                                                                                                                                                                                                                                                                                                                                                                                                                                                                  |
|    | 10.3%                                                     | 12.6%                                                                                                                                 | 12.9%                                                                                                                                                                                                                                                                                   |                                                                                                                                                                                                                                                                                                                                          | 11.3%                                                                                                                                                                                                                                                                                                                                                                         | 12.0%                                                                                                                                                                                                                                                                                                                                                                                                                                                                                                           | 14.9%                                                                                                                                                                                                                                                                                                                                                                                                                                                                                                                                                                                 |
| ¢  | Jun 16                                                    | May 16                                                                                                                                | Jun 15                                                                                                                                                                                                                                                                                  |                                                                                                                                                                                                                                                                                                                                          | Jun 16                                                                                                                                                                                                                                                                                                                                                                        | Change from<br>May 16                                                                                                                                                                                                                                                                                                                                                                                                                                                                                           | Change from<br>Jun 15<br>+8.9%                                                                                                                                                                                                                                                                                                                                                                                                                                                                                                                                                        |
|    | \$                                                        | 4,133<br>\$ 255,000<br>\$ 323,447<br>Jun 16<br>3,248<br>\$ 235,000<br>\$ 276,560<br>Jun 16<br>56.4%<br>17.8%<br>9.3%<br>6.2%<br>10.3% | Jun 16 May 16   4,133 +7.1%   \$ 255,000 -1.9%   \$ 323,447 -3.9%   Jun 16 Change from<br>May 16   3,248 +19.9%   \$ 235,000 +2.7%   \$ 276,560 +0.6%   Jun 16 May 16   Jun 16 May 16   56.4% 54.2%   17.8% 17.0%   9.3% 10.7%   6.2% 5.5%   10.3% 12.6%   Jun 16 Change from<br>May 16 | May 16 Jun 15   4,133 +7.1% +5.0%   \$ 255,000 -1.9% +6.3%   \$ 323,447 -3.9% +6.0%   Jun 16 Change from<br>May 16 Jun 15   3,248 +19.9% +6.3%   \$ 235,000 +2.7% +6.8%   \$ 276,560 +0.6% +6.4%   Jun 16 May 16 Jun 15   56.4% 54.2% 49.8%   17.8% 17.0% 18.8%   9.3% 10.7% 12.0%   6.2% 5.5% 6.4%   Jun 16 Change from<br>May 16 12.9% | Jun 16 May 16 Jun 15   4,133 +7.1% +5.0%   \$ 255,000 -1.9% +6.3%   \$ 323,447 -3.9% +6.0%   Jun 16 Change from<br>May 16 Jun 15   3,248 +19.9% +6.3%   \$ 235,000 +2.7% +6.8%   \$ 235,000 +2.7% +6.8%   \$ 276,560 +0.6% +6.4%   Jun 16 May 16 Jun 15   Jun 16 May 16 Jun 15   6.4% 54.2% 49.8%   17.8% 17.0% 18.8%   9.3% 10.7% 12.0%   6.2% 5.5% 6.4%   10.3% 12.6% 12.9% | Jun 16 May 16 Jun 15 Jun 16   4,133 +7.1% +5.0% 747   \$ 255,000 -1.9% +6.3% \$ 119,000   \$ 323,447 -3.9% +6.0% \$ 131,381   Jun 16 Change from<br>May 16 Jun 15 Jun 16   3,248 +19.9% +6.3% 709   \$ 235,000 +2.7% +6.8% \$ 115,000   \$ 276,560 +0.6% +6.4% \$ 122,758   Jun 16 May 16 Jun 15 Jun 16   Jun 16 May 16 Jun 15 Jun 16   56.4% 54.2% 49.8% 54.3%   17.8% 17.0% 18.8% 16.9%   9.3% 10.7% 12.0% 12.8%   6.2% 5.5% 6.4% 4.7%   10.3% 12.6% 12.9% 11.3%   Jun 16 Change from<br>May 16 Jun 15 Jun 16 | Jun 16 May 16 Jun 15 Jun 16 May 16   4,133 +7.1% +5.0% 747 -25.8%   \$ 255,000 -1.9% +6.3% \$ 119,000 -8.5%   \$ 323,447 -3.9% +6.0% \$ 131,381 -40.3%   Jun 16 Change from<br>May 16 Change from<br>Jun 15 Jun 16 Change from<br>May 16   3,248 +19.9% +6.3% 709 +10.6%   \$ 235,000 +2.7% +6.8% \$ 115,000 -2.6%   \$ 276,560 +0.6% +6.4% \$ 122,758 -20.6%   Jun 16 May 16 Jun 15 Jun 16 May 16   Jun 16 May 16 Jun 15 Jun 16 May 16   56.4% 54.2% 49.8% 54.3% 51.3%   17.8% 17.0% 18.8% 16.9% 16.4%   9.3% 10.7% 12.0% 12.8% 13.1%   6.2% 5.5% 6.4% 4.7% 7.2%   10.3% 12.6% 12.9% |