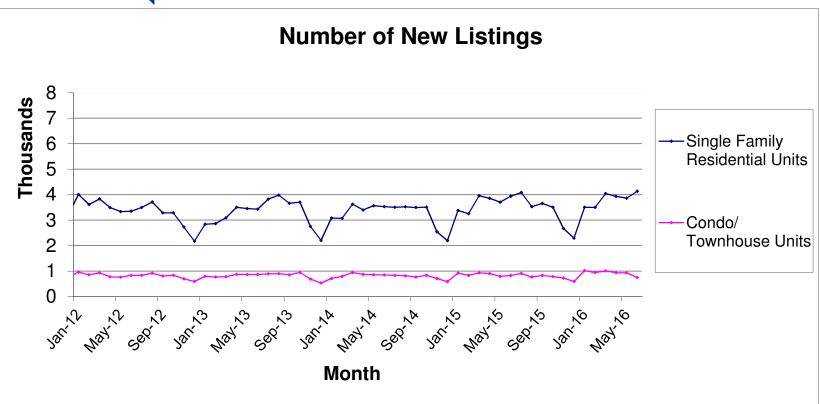

| \$ | Jun 16<br>13,149<br>265,000<br>387,592<br>Jun 16<br>7,097 | Change from<br>May 16<br>-7.5%<br>+1.9%<br>+1.8%<br>Change from<br>May 16                                                             | Jun 15<br>-4.3%<br>+10.5%<br>+10.2%                                                                                                                                                                                                                                                     |                                                                                                                                                                                                                                                                                                                                          | Jun 16<br>2,528<br>115,000<br>131,727                                                                                                                                                                                                                                                                                                                                         | Change from<br>May 16<br>-31.2%<br>-11.5%<br>-44.6%                                                                                                                                                                                                                                                                                                                                                                                                                                                             | Change from<br>Jun 15<br>-27.2%<br>-4.1%<br>-44.5%                                                                                                                                                                                                                                                                                                                                                                                                                                                                                                                                    |
|----|-----------------------------------------------------------|---------------------------------------------------------------------------------------------------------------------------------------|-----------------------------------------------------------------------------------------------------------------------------------------------------------------------------------------------------------------------------------------------------------------------------------------|------------------------------------------------------------------------------------------------------------------------------------------------------------------------------------------------------------------------------------------------------------------------------------------------------------------------------------------|-------------------------------------------------------------------------------------------------------------------------------------------------------------------------------------------------------------------------------------------------------------------------------------------------------------------------------------------------------------------------------|-----------------------------------------------------------------------------------------------------------------------------------------------------------------------------------------------------------------------------------------------------------------------------------------------------------------------------------------------------------------------------------------------------------------------------------------------------------------------------------------------------------------|---------------------------------------------------------------------------------------------------------------------------------------------------------------------------------------------------------------------------------------------------------------------------------------------------------------------------------------------------------------------------------------------------------------------------------------------------------------------------------------------------------------------------------------------------------------------------------------|
| \$ | 265,000<br>387,592<br>Jun 16                              | +1.9%<br>+1.8%<br>Change from                                                                                                         | +10.5%<br>+10.2%                                                                                                                                                                                                                                                                        |                                                                                                                                                                                                                                                                                                                                          | 115,000                                                                                                                                                                                                                                                                                                                                                                       | -11.5%                                                                                                                                                                                                                                                                                                                                                                                                                                                                                                          | -4.1%                                                                                                                                                                                                                                                                                                                                                                                                                                                                                                                                                                                 |
| \$ | 387,592<br>Jun 16                                         | +1.8%<br>Change from                                                                                                                  | +10.2%                                                                                                                                                                                                                                                                                  |                                                                                                                                                                                                                                                                                                                                          |                                                                                                                                                                                                                                                                                                                                                                               |                                                                                                                                                                                                                                                                                                                                                                                                                                                                                                                 | ,.                                                                                                                                                                                                                                                                                                                                                                                                                                                                                                                                                                                    |
| \$ | Jun 16                                                    | Change from                                                                                                                           |                                                                                                                                                                                                                                                                                         |                                                                                                                                                                                                                                                                                                                                          | 131,727                                                                                                                                                                                                                                                                                                                                                                       | -44.6%                                                                                                                                                                                                                                                                                                                                                                                                                                                                                                          | -44.5%                                                                                                                                                                                                                                                                                                                                                                                                                                                                                                                                                                                |
|    |                                                           |                                                                                                                                       | Change from                                                                                                                                                                                                                                                                             |                                                                                                                                                                                                                                                                                                                                          |                                                                                                                                                                                                                                                                                                                                                                               |                                                                                                                                                                                                                                                                                                                                                                                                                                                                                                                 |                                                                                                                                                                                                                                                                                                                                                                                                                                                                                                                                                                                       |
|    | 7,097                                                     | May 16                                                                                                                                | Jun 15                                                                                                                                                                                                                                                                                  |                                                                                                                                                                                                                                                                                                                                          | Jun 16                                                                                                                                                                                                                                                                                                                                                                        | Change from<br>May 16                                                                                                                                                                                                                                                                                                                                                                                                                                                                                           | Change from<br>Jun 15                                                                                                                                                                                                                                                                                                                                                                                                                                                                                                                                                                 |
|    | 12.2                                                      | -6.9%                                                                                                                                 | -4.5%                                                                                                                                                                                                                                                                                   |                                                                                                                                                                                                                                                                                                                                          | 1,328                                                                                                                                                                                                                                                                                                                                                                         | -40.6%                                                                                                                                                                                                                                                                                                                                                                                                                                                                                                          | -43.0%                                                                                                                                                                                                                                                                                                                                                                                                                                                                                                                                                                                |
| \$ | 314,500                                                   | +1.8%                                                                                                                                 | +12.3%                                                                                                                                                                                                                                                                                  |                                                                                                                                                                                                                                                                                                                                          | 114,650                                                                                                                                                                                                                                                                                                                                                                       | -18.0%                                                                                                                                                                                                                                                                                                                                                                                                                                                                                                          | -8.3%                                                                                                                                                                                                                                                                                                                                                                                                                                                                                                                                                                                 |
|    | 485,781                                                   | +2.7%                                                                                                                                 | +10.5%                                                                                                                                                                                                                                                                                  | \$                                                                                                                                                                                                                                                                                                                                       | 138,475                                                                                                                                                                                                                                                                                                                                                                       | -53.0%                                                                                                                                                                                                                                                                                                                                                                                                                                                                                                          | -51.7%                                                                                                                                                                                                                                                                                                                                                                                                                                                                                                                                                                                |
|    | Jun 16                                                    | Change from<br>May 16                                                                                                                 | Change from<br>Jun 15                                                                                                                                                                                                                                                                   |                                                                                                                                                                                                                                                                                                                                          | Jun 16                                                                                                                                                                                                                                                                                                                                                                        | Change from<br>May 16                                                                                                                                                                                                                                                                                                                                                                                                                                                                                           | Change from<br>Jun 15                                                                                                                                                                                                                                                                                                                                                                                                                                                                                                                                                                 |
|    | 4,133                                                     | +7.1%                                                                                                                                 | +5.0%                                                                                                                                                                                                                                                                                   |                                                                                                                                                                                                                                                                                                                                          | 747                                                                                                                                                                                                                                                                                                                                                                           | -25.8%                                                                                                                                                                                                                                                                                                                                                                                                                                                                                                          | -10.0%                                                                                                                                                                                                                                                                                                                                                                                                                                                                                                                                                                                |
| \$ | 255,000                                                   | -1.9%                                                                                                                                 | +6.3%                                                                                                                                                                                                                                                                                   | \$                                                                                                                                                                                                                                                                                                                                       | 119,000                                                                                                                                                                                                                                                                                                                                                                       | -8.5%                                                                                                                                                                                                                                                                                                                                                                                                                                                                                                           | -4.8%                                                                                                                                                                                                                                                                                                                                                                                                                                                                                                                                                                                 |
| \$ | 323,447                                                   | -3.9%                                                                                                                                 | +6.0%                                                                                                                                                                                                                                                                                   | \$                                                                                                                                                                                                                                                                                                                                       | 131,381                                                                                                                                                                                                                                                                                                                                                                       | -40.3%                                                                                                                                                                                                                                                                                                                                                                                                                                                                                                          | -29.4%                                                                                                                                                                                                                                                                                                                                                                                                                                                                                                                                                                                |
|    | Jun 16                                                    |                                                                                                                                       | Change from<br>Jun 15                                                                                                                                                                                                                                                                   |                                                                                                                                                                                                                                                                                                                                          | Jun 16                                                                                                                                                                                                                                                                                                                                                                        | Change from<br>May 16                                                                                                                                                                                                                                                                                                                                                                                                                                                                                           | Change from<br>Jun 15                                                                                                                                                                                                                                                                                                                                                                                                                                                                                                                                                                 |
|    | 3,248                                                     | +19.9%                                                                                                                                | +6.3%                                                                                                                                                                                                                                                                                   |                                                                                                                                                                                                                                                                                                                                          | 709                                                                                                                                                                                                                                                                                                                                                                           | +10.6%                                                                                                                                                                                                                                                                                                                                                                                                                                                                                                          | +11.3%                                                                                                                                                                                                                                                                                                                                                                                                                                                                                                                                                                                |
| \$ | 235,000                                                   | +2.7%                                                                                                                                 | +6.8%                                                                                                                                                                                                                                                                                   | \$                                                                                                                                                                                                                                                                                                                                       | 115,000                                                                                                                                                                                                                                                                                                                                                                       | -2.6%                                                                                                                                                                                                                                                                                                                                                                                                                                                                                                           | +0.0%                                                                                                                                                                                                                                                                                                                                                                                                                                                                                                                                                                                 |
| \$ | 276,560                                                   | +0.6%                                                                                                                                 |                                                                                                                                                                                                                                                                                         |                                                                                                                                                                                                                                                                                                                                          | 122,758                                                                                                                                                                                                                                                                                                                                                                       | -20.6%                                                                                                                                                                                                                                                                                                                                                                                                                                                                                                          | -21.9%                                                                                                                                                                                                                                                                                                                                                                                                                                                                                                                                                                                |
|    | Jun 16                                                    | May 16                                                                                                                                | Jun 15                                                                                                                                                                                                                                                                                  |                                                                                                                                                                                                                                                                                                                                          | Jun 16                                                                                                                                                                                                                                                                                                                                                                        | May 16                                                                                                                                                                                                                                                                                                                                                                                                                                                                                                          | Jun 15                                                                                                                                                                                                                                                                                                                                                                                                                                                                                                                                                                                |
|    | 56.4%                                                     | 54.2%                                                                                                                                 | 49.8%                                                                                                                                                                                                                                                                                   |                                                                                                                                                                                                                                                                                                                                          | 54.3%                                                                                                                                                                                                                                                                                                                                                                         | 51.3%                                                                                                                                                                                                                                                                                                                                                                                                                                                                                                           | 45.7%                                                                                                                                                                                                                                                                                                                                                                                                                                                                                                                                                                                 |
|    | 17.8%                                                     | 17.0%                                                                                                                                 | 18.8%                                                                                                                                                                                                                                                                                   |                                                                                                                                                                                                                                                                                                                                          | 16.9%                                                                                                                                                                                                                                                                                                                                                                         | 16.4%                                                                                                                                                                                                                                                                                                                                                                                                                                                                                                           | 20.9%                                                                                                                                                                                                                                                                                                                                                                                                                                                                                                                                                                                 |
|    | 9.3%                                                      | 10.7%                                                                                                                                 | 12.0%                                                                                                                                                                                                                                                                                   |                                                                                                                                                                                                                                                                                                                                          | 12.8%                                                                                                                                                                                                                                                                                                                                                                         | 13.1%                                                                                                                                                                                                                                                                                                                                                                                                                                                                                                           | 11.6%                                                                                                                                                                                                                                                                                                                                                                                                                                                                                                                                                                                 |
|    | 6.2%                                                      | 5.5%                                                                                                                                  | 6.4%                                                                                                                                                                                                                                                                                    |                                                                                                                                                                                                                                                                                                                                          | 4.7%                                                                                                                                                                                                                                                                                                                                                                          | 7.2%                                                                                                                                                                                                                                                                                                                                                                                                                                                                                                            | 6.9%                                                                                                                                                                                                                                                                                                                                                                                                                                                                                                                                                                                  |
|    | 10.3%                                                     | 12.6%                                                                                                                                 | 12.9%                                                                                                                                                                                                                                                                                   |                                                                                                                                                                                                                                                                                                                                          | 11.3%                                                                                                                                                                                                                                                                                                                                                                         | 12.0%                                                                                                                                                                                                                                                                                                                                                                                                                                                                                                           | 14.9%                                                                                                                                                                                                                                                                                                                                                                                                                                                                                                                                                                                 |
| ¢  | Jun 16                                                    | May 16                                                                                                                                | Jun 15                                                                                                                                                                                                                                                                                  |                                                                                                                                                                                                                                                                                                                                          | Jun 16                                                                                                                                                                                                                                                                                                                                                                        | Change from<br>May 16                                                                                                                                                                                                                                                                                                                                                                                                                                                                                           | Change from<br>Jun 15<br>+8.9%                                                                                                                                                                                                                                                                                                                                                                                                                                                                                                                                                        |
|    | \$                                                        | 4,133<br>\$ 255,000<br>\$ 323,447<br>Jun 16<br>3,248<br>\$ 235,000<br>\$ 276,560<br>Jun 16<br>56.4%<br>17.8%<br>9.3%<br>6.2%<br>10.3% | Jun 16 May 16   4,133 +7.1%   \$ 255,000 -1.9%   \$ 323,447 -3.9%   Jun 16 Change from<br>May 16   3,248 +19.9%   \$ 235,000 +2.7%   \$ 276,560 +0.6%   Jun 16 May 16   Jun 16 May 16   56.4% 54.2%   17.8% 17.0%   9.3% 10.7%   6.2% 5.5%   10.3% 12.6%   Jun 16 Change from<br>May 16 | May 16 Jun 15   4,133 +7.1% +5.0%   \$ 255,000 -1.9% +6.3%   \$ 323,447 -3.9% +6.0%   Jun 16 Change from<br>May 16 Jun 15   3,248 +19.9% +6.3%   \$ 235,000 +2.7% +6.8%   \$ 276,560 +0.6% +6.4%   Jun 16 May 16 Jun 15   56.4% 54.2% 49.8%   17.8% 17.0% 18.8%   9.3% 10.7% 12.0%   6.2% 5.5% 6.4%   Jun 16 Change from<br>May 16 12.9% | Jun 16 May 16 Jun 15   4,133 +7.1% +5.0%   \$ 255,000 -1.9% +6.3%   \$ 323,447 -3.9% +6.0%   Jun 16 Change from<br>May 16 Jun 15   3,248 +19.9% +6.3%   \$ 235,000 +2.7% +6.8%   \$ 235,000 +2.7% +6.8%   \$ 276,560 +0.6% +6.4%   Jun 16 May 16 Jun 15   Jun 16 May 16 Jun 15   6.4% 54.2% 49.8%   17.8% 17.0% 18.8%   9.3% 10.7% 12.0%   6.2% 5.5% 6.4%   10.3% 12.6% 12.9% | Jun 16 May 16 Jun 15 Jun 16   4,133 +7.1% +5.0% 747   \$ 255,000 -1.9% +6.3% \$ 119,000   \$ 323,447 -3.9% +6.0% \$ 131,381   Jun 16 Change from<br>May 16 Jun 15 Jun 16   3,248 +19.9% +6.3% 709   \$ 235,000 +2.7% +6.8% \$ 115,000   \$ 276,560 +0.6% +6.4% \$ 122,758   Jun 16 May 16 Jun 15 Jun 16   Jun 16 May 16 Jun 15 Jun 16   56.4% 54.2% 49.8% 54.3%   17.8% 17.0% 18.8% 16.9%   9.3% 10.7% 12.0% 12.8%   6.2% 5.5% 6.4% 4.7%   10.3% 12.6% 12.9% 11.3%   Jun 16 Change from<br>May 16 Jun 15 Jun 16 | Jun 16 May 16 Jun 15 Jun 16 May 16   4,133 +7.1% +5.0% 747 -25.8%   \$ 255,000 -1.9% +6.3% \$ 119,000 -8.5%   \$ 323,447 -3.9% +6.0% \$ 131,381 -40.3%   Jun 16 Change from<br>May 16 Change from<br>Jun 15 Jun 16 Change from<br>May 16   3,248 +19.9% +6.3% 709 +10.6%   \$ 235,000 +2.7% +6.8% \$ 115,000 -2.6%   \$ 276,560 +0.6% +6.4% \$ 122,758 -20.6%   Jun 16 May 16 Jun 15 Jun 16 May 16   Jun 16 May 16 Jun 15 Jun 16 May 16   56.4% 54.2% 49.8% 54.3% 51.3%   17.8% 17.0% 18.8% 16.9% 16.4%   9.3% 10.7% 12.0% 12.8% 13.1%   6.2% 5.5% 6.4% 4.7% 7.2%   10.3% 12.6% 12.9% |