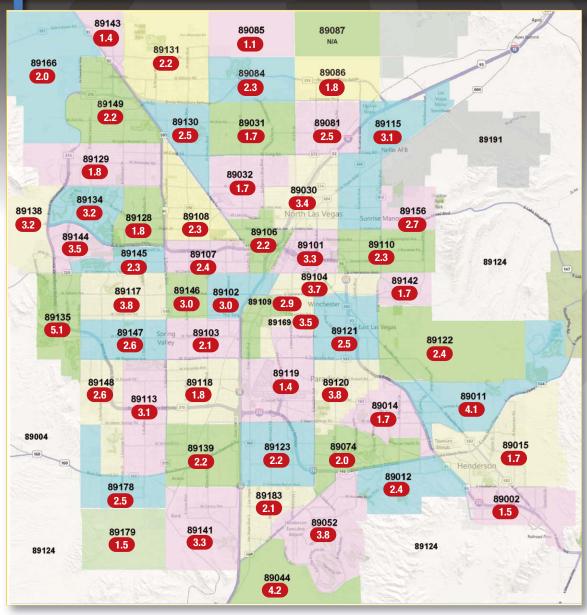

## Months of Housing Inventory By Zip Code - September 2016

Note: Inventory includes available homes (excluding contingent and pending properties) relative to closings.

9075 West Diablo Dr., Ste. 100 Las Vegas, NV 89148

Valerie Grijalva 702.528.2409

Ryan Pulliam 702.528.2410 rp@ctt.com

Jamie Lewis 702.817.9285 jamie lewis@ctt.com

John Sanders 702.528.2429

Marisol Delsi 702.279.0563

Karin Bond 702.290.7262 Karin@ctt.com